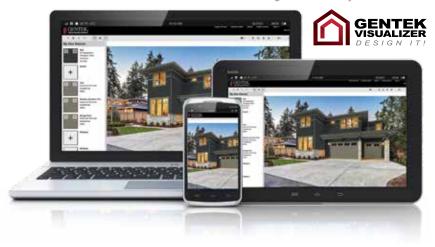

# DESIGN AND DECIDE

Whether you want to just refresh or press the reset button – one of the most difficult aspects of home remodeling is choosing colours. How will the new products and colours look on your home?

The Gentek Visualizer takes the guesswork out of the design process. This easy web-based design tool lets you instantly create a variety of exterior designs with options for siding, trim, roofing, front door paint, exterior window colours and more.

- Design-ready with a gallery of house images; access it from any device and start designing.
- Custom "photo-realistic" option upload a photo of your home or simply enter the address and Google Street View will upload the photo for you. Use the design tools to apply products to your photo (our design team also can professionally prep the photo for you).
- Pre-selected Gentek product and colour combinations for easy design selection.
- Save your preferred products, colours and designs everything is listed and ready to go.

Visit gentekcanada.renoworks.com to get started today!

**EXPLORE MORE COLOUR COMBINATIONS!** Gentek offers one of the largest selections of colours available for aluminum trim, soffit and fascia, including many shades of a single hue, to let you perfectly refine your custom design. Beautiful, playful, traditional, original – your home is uniquely you.