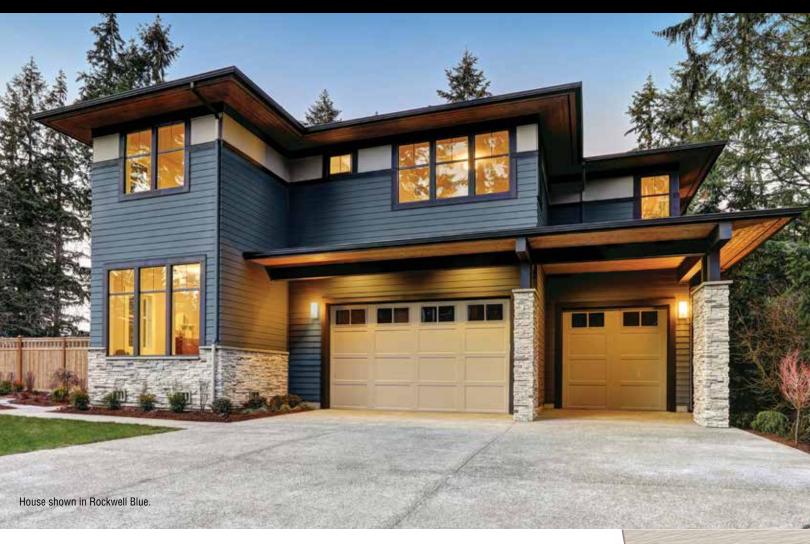

#### **Designer Colours**

| Majestic Brick | Meadow Fern   | Marine Dusk     |
|----------------|---------------|-----------------|
| Dark Drift     | Moonlit Moss  | Hudson Slate    |
| Rockport Brown | Rockwell Blue | Windswept Smoke |
| Espresso       | Coastal Blue  | Iron Ore        |
| Smoked Timber  | Midnight Surf |                 |

Double 5" Clapboard and Double 5" Dutch Lap not available in Designer Colours in British Columbia and Alberta.

Featuring richer, darker colours fortified with ChromaTrue® fade-defying technology, Sequoia Select vinyl siding carries a lifetime limited warranty against fading. See printed warranty for complete details.