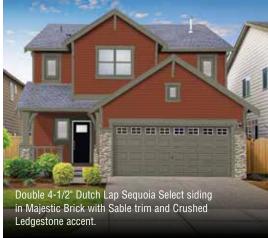

#### **Designer Colours**

| Majestic Brick | Meadow Fern   | Marine Dusk     |
|----------------|---------------|-----------------|
| Dark Drift     | Moonlit Moss  | Hudson Slate    |
| Rockport Brown | Rockwell Blue | Windswept Smoke |
| Espresso       | Coastal Blue  | Iron Ore        |
| Smoked Timber  | Midnight Surf |                 |