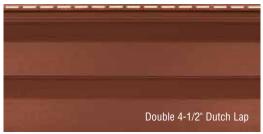

**Rich Cedargrain Emboss** Beautiful low-gloss finish achieves natural appeal and excellent durability; requires minimal upkeep.

Superior Lap Height Full 3/4" lap height creates a deeper dimension - and enhanced shadow lines for a true wood look.

Double 5" Clapboard and Double 5" Dutch Lap not available in Designer Colours in British Columbia and Alberta.

Featuring richer, darker colours fortified with ChromaTrue® fade-defying technology, Sequoia Select vinyl siding carries a lifetime limited warranty against fading. See printed warranty for complete details.