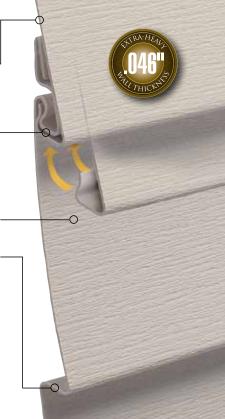

## **QUICK SPECS:**

Nominal Thickness: .046"

**Windload:** Laboratory tested to withstand windloads up to 407 km/h (253 mph)\*

Texture: Cedargrain

## PREMIER DESIGN AND CONSTRUCTION

Extra-Heavy Wall Thickness Heavy-duty .046" thickness provides superior rigidity, ensuring straight, smooth walls.

Full-Roll Nailing Hem Delivers double-strength wall attachment.

Exclusive Advantage Lock System Securely connects panels, greatly enhancing rigidity and stability.

Hurricane-Velocity Wind Resistance Built hurricane-tough! In laboratory tests simulating hurricane-force wind conditions, Sequoia Select withstood windloads up to 407 km/h (253 mph).\*

**Rich Cedargrain Emboss** Beautiful low-gloss finish achieves natural appeal and excellent durability; requires minimal upkeep.

Superior Lap Height Full 3/4" lap height creates a deeper dimension - and enhanced shadow lines for a true wood look.