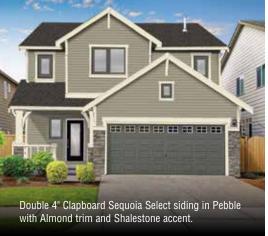

#### **Classic Colours**

| Snow White | Wicker        | Dover Gray      |
|------------|---------------|-----------------|
| Sandstone  | Canyon Clay   | Storm           |
| Linen      | Pebble        | Chesapeake Gray |
| Almond     | Monterey Sand | Sage            |
| Maize      | Pearl         | Juniper Grove   |