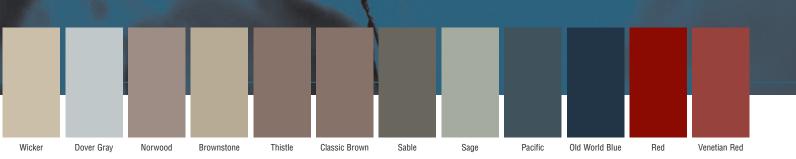

#### Siding with Perfection

Perfection? It's never too much to ask. Our Colour Clear Through® system makes it easy to find the perfect colour match for your exterior design. This exclusive selection of customer-preferred colours ensures that all Gentek products—siding, soffit, fascia, trim and rainware—will beautifully match throughout our vinyl, aluminum and steel product lines.