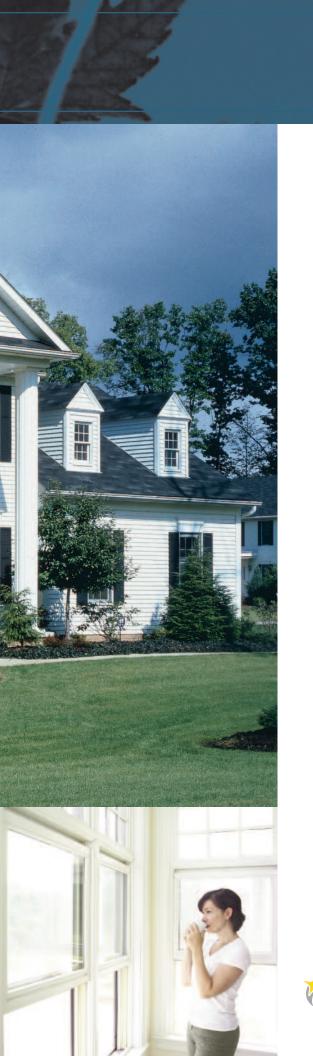

## **Exceptionally Crafted**

Perhaps more than any other siding, SteelSide beautifully captures the timeless appeal of freshly painted clapboard. Its deep, rich colours embellished with an authentic woodgrain texture will lend the perfect measure of refinement to your home, while the heavy-duty steel construction delivers unmatched protection.

#### The Power of Steel

SteelSide's impressive strength sets it apart. Each pretreated galvanized steel panel is virtually "weather-sealed" in a thick PVC finish that's three and one-half times thicker than most conventional coatings. This highly weatherable exterior will maintain its attractive appearance despite exposure to pounding rain, freezing temperatures, blistering heat and other harsh weather elements. SteelSide's powerful build and resilient finish promise lasting beauty and protection for your home.

# Built for Today's Lifestyle

SteelSide is built with easy-care upkeep in mind. Not only is it exceptionally strong and beautiful, it's easy to maintain. There's no need for time-consuming scraping and painting or struggling with ladders. Just a simple rinse with your garden hose will remove most airborne dust and dirt. In most cases, your siding will clean up quickly and easily.