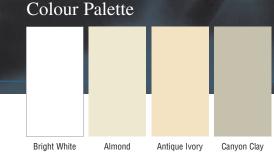

#### Siding with Perfection

Perfection? It's never too much to ask. Our Colour Clear Through® system makes it easy to find the perfect colour match for your exterior design. This exclusive selection of customer-preferred colours ensures that all Gentek products—siding, soffit, fascia, trim and rainware—will beautifully match throughout our vinyl, aluminum and steel product lines.