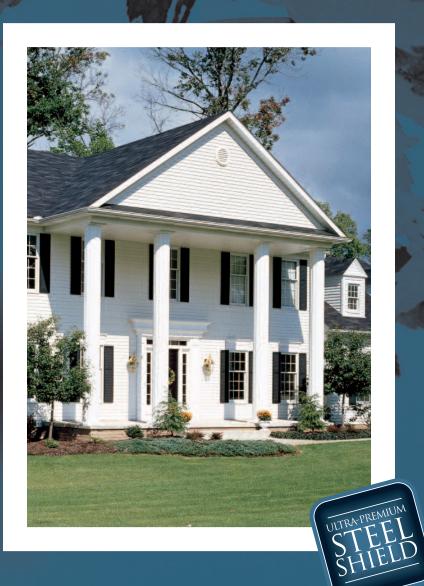

# STEELSIDE® SteelSiding

Performance-Engineered for Superior Style and Strength Choosing

the best exterior for your home requires careful consideration. While beauty and easy upkeep may be at the top of your list, it's also important to think about structural integrity, strength and durability. How will the exterior look after years of exposure to harsh weather and other destructive elements?

SteelSide masterfully combines a distinctly upscale appearance with the exceptional strength of steel. Decades of time-honored craftsmanship and manufacturing expertise are built into each siding panel, ensuring an ultra-premium exterior for your home.

## **Exceptionally Crafted**

Perhaps more than any other siding, SteelSide beautifully captures the timeless appeal of freshly painted clapboard. Its deep, rich colours embellished with an authentic woodgrain texture will lend the perfect measure of refinement to your home, while the heavy-duty steel construction delivers unmatched protection.