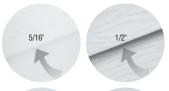

**Added Dimension** SteelSide's generously proportioned 1/2" butt height adds greater dimension and style with dramatic shadow lines.

**Crisp, Clean Lines** While fiber cement and compressed particle boards typically require caulked joints, SteelSide "seams" are crisp and clean.