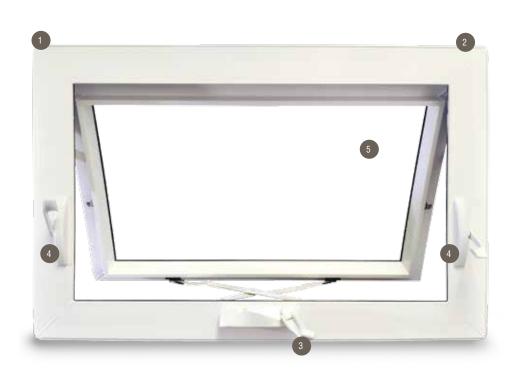

## PRECISION-ENGINEERED FOR SUPERIOR QUALITY AND ENERGY SAVINGS

- IntegraWeld four-point fusion-welded corners add structural strength and increase precision in the frame and sash.
- 2 Inner and outer accessory grooves for optional finishing accessories.
- 3 Heavy-duty operating hardware crank ensures a tight fit for easy operation.
  - Multiple lock points.
- 5 Double-glazed 7/8" insulated glass units featuring advanced Super Spacer warm-edge design create an effective thermal barrier to restrict transfer of heat and cold; EnergyPlus glass (soft-coat Low-E and argon gas) offers enhanced energy-efficient technology.