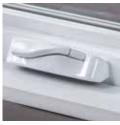

## AWNING WINDOWS

Opening up and out, awning windows offer a unique decorating accent while also providing convenient ventilation with an easy touch of the handle. Pairing awning windows with fixed lites also creates a variety of options to customize the overall look and functionality of your windows.





Our awning windows feature a beveled exterior masterframe for added dimension and style. Dual locking handles further enhance its secure, weathertight fit.



Dual jamb locks seal the window tight.



Heavy-duty operating hardware.



Attractive fold-down handle with nesting cover.



## REGENCY<sup>®</sup> HIGH-PERFORMANCE WINDOWS







## PRECISION-ENGINEERED FOR SUPERIOR QUALITY AND ENERGY SAVINGS

- IntegraWeld four-point fusion-welded corners add structural strength and increase precision in the frame and sash.
- 2 Inner and outer accessory grooves for optional finishing accessories.
- 3 Heavy-duty operating hardware crank ensures a tight fit for easy operation.
  - Multiple lock points.
- 5 Double-glazed 7/8" insulated glass units featuring advanced Super Spacer warm-edge design create an effective thermal barrier to restrict transfer of heat and cold; EnergyPlus glass (soft-coat Low-E and argon gas) offers enhanced energy-efficient technology.

## ADDITIONAL FEATURES

- Premium vinyl frame and sash never need