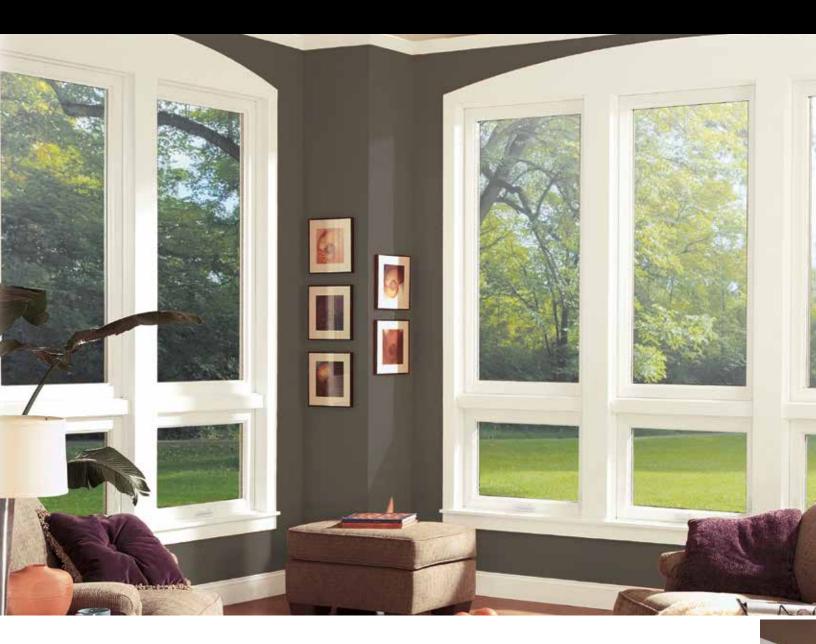

## AWNING WINDOWS

Opening up and out, awning windows offer a unique decorating accent while also providing convenient ventilation with an easy touch of the handle. Pairing awning windows with fixed lites also creates a variety of options to customize the overall look and functionality of your windows.

Our awning windows feature a beveled exterior masterframe for added dimension and style. Dual locking handles further enhance its secure, weathertight fit.

Dual jamb locks seal the window tight.

Heavy-duty operating hardware.