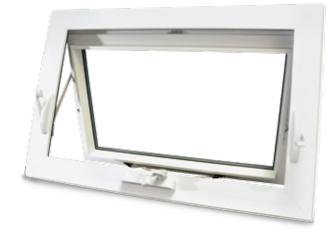

Our awning windows feature a beveled exterior masterframe for added dimension and style. Dual locking handles further enhance its secure, weathertight fit.

Dual jamb locks seal the window tight.

Heavy-duty operating hardware.