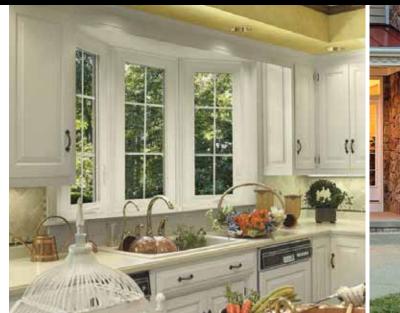

## BAY AND BOW WINDOWS

Add the perfect touch of refinement to your home with a beautifully crafted bay or bow window. This charming focal point creates the appearance of an expanded living area while allowing ample natural light to fill the room.

Whether you're enhancing your kitchen with a generous outdoor view or creating a whimsical reading nook, the graceful curve and subtle sophistication of a bay or bow window will lend visual interest and appeal.