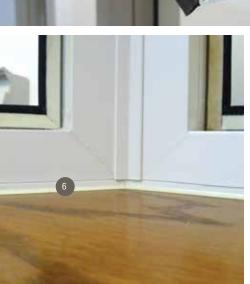

## PRECISION-ENGINEERED FOR SUPERIOR QUALITY AND ENERGY SAVINGS

- Solid vinyl colour throughout keeps windows fresh and new-looking premium vinyl resin won't chip, peel, crack or warp.
- 2 Extruded vinyl frames and sashes enhance thermal efficiency and energy savings.
- Multiple chambers create additional insulation channels between the window units.
- 4 Head, seatboard and jamb construction are standard in 1-1/4" furniture-grade veneer.
- 5 Optional 3" pre-insulated seatboard is available for added warmth and energy efficiency.
- 6 Head and seatboard are finished in Oak or Birch veneers and ready for painting or staining.\*\*