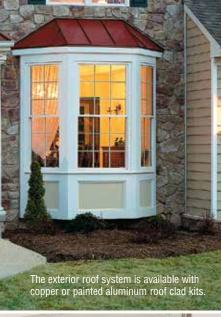

## BAY AND BOW WINDOWS

Add the perfect touch of refinement to your home with a beautifully crafted bay or bow window. This charming focal point creates the appearance of an expanded living area while allowing ample natural light to fill the room.

Whether you're enhancing your kitchen with a generous outdoor view or creating a whimsical reading nook, the graceful curve and subtle sophistication of a bay or bow window will lend visual interest and appeal.