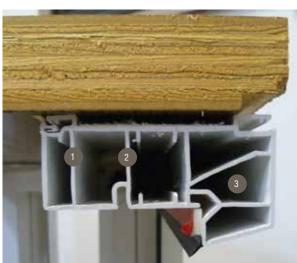

## PRECISION-ENGINEERED FOR SUPERIOR QUALITY AND ENERGY SAVINGS

- Solid vinyl colour throughout keeps windows fresh and new-looking premium vinyl resin won't chip, peel, crack or warp.
- 2 Extruded vinyl frames and sashes enhance thermal efficiency and energy savings.
- Multiple chambers create additional insulation channels between the window units.
- 4 Head, seatboard and jamb construction are standard in 1-1/4" furniture-grade veneer.
- 5 Optional 3" pre-insulated seatboard is available for added warmth and energy efficiency.
- 6 Head and seatboard are finished in Oak or Birch veneers and ready for painting or staining.\*\*