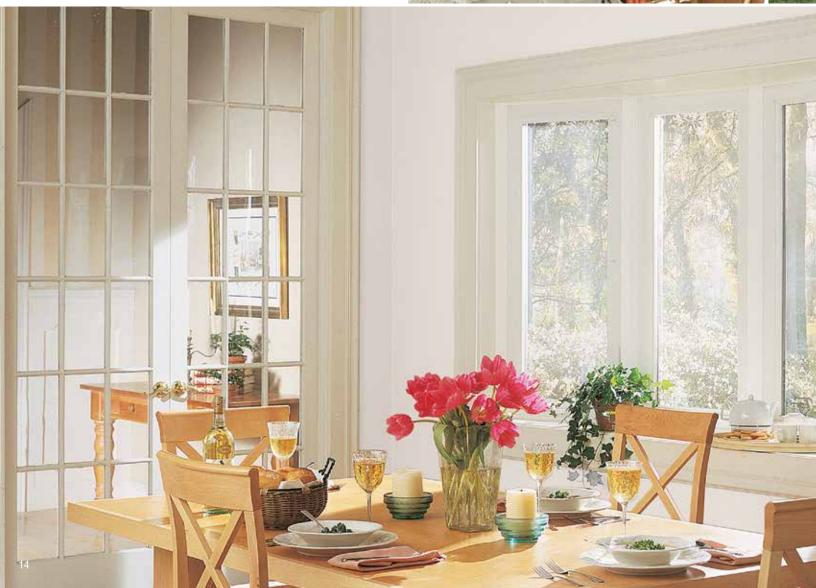

## BAY AND BOW WINDOWS

Add the perfect touch of refinement to your home with a beautifully crafted bay or bow window. This charming focal point creates the appearance of an expanded living area while allowing ample natural light to fill the room.

Whether you're enhancing your kitchen with a generous outdoor view or creating a whimsical reading nook, the graceful curve and subtle sophistication of a bay or bow window will lend visual interest and appeal.