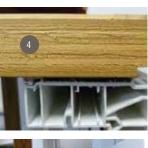

## PRECISION-ENGINEERED FOR SUPERIOR QUALITY AND ENERGY SAVINGS

- Solid vinyl colour throughout keeps windows fresh and new-looking premium vinyl resin won't chip, peel, crack or warp.
- 2 Extruded vinyl frames and sashes enhance thermal efficiency and energy savings.
- Multiple chambers create additional insulation channels between the window units.
- 4 Head, seatboard and jamb construction are standard in 1-1/4" furniture-grade veneer.
- 5 Optional 3" pre-insulated seatboard is available for added warmth and energy efficiency.
- 6 Head and seatboard are finished in Oak or Birch veneers and ready for painting or staining.\*\*