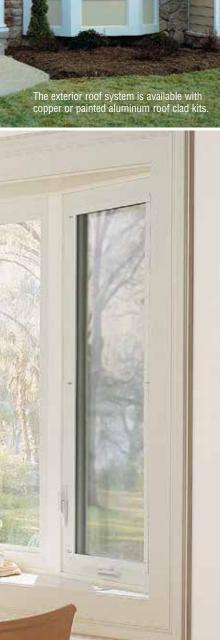

## BAY AND BOW WINDOWS

Add the perfect touch of refinement to your home with a beautifully crafted bay or bow window. This charming focal point creates the appearance of an expanded living area while allowing ample natural light to fill the room.

Whether you're enhancing your kitchen with a generous outdoor view or creating a whimsical reading nook, the graceful curve and subtle sophistication of a bay or bow window will lend visual interest and appeal.