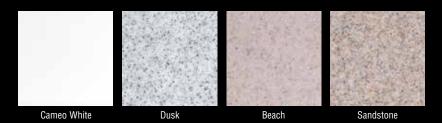

## **AVONITE SEATBOARD**

Avonite seatboards offer another distinctive option for your bay or bow window. Choose from our palette of subtle colours to accentuate your room décor.