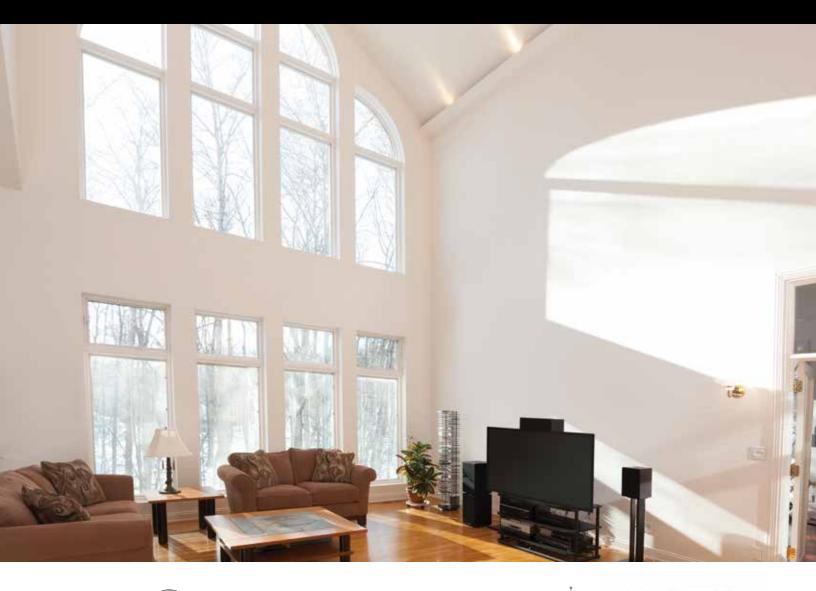

## ARCHITECTURAL SHAPES

There's nothing quite like Special Shape windows to add a dramatic touch of style to your home. Beautifully crafted with attention to architectural detail, Special Shapes can be used alone or combined with other windows to transform the appearance of your home - inside and out.

Octagon Hexagon

Eyebrow

Choose from a wide array of shapes including round tops, cathedrals, octagons, trapezoids, triangles, pentagons and more. See your Gentek Sales Representative for the complete Special Shapes offering.