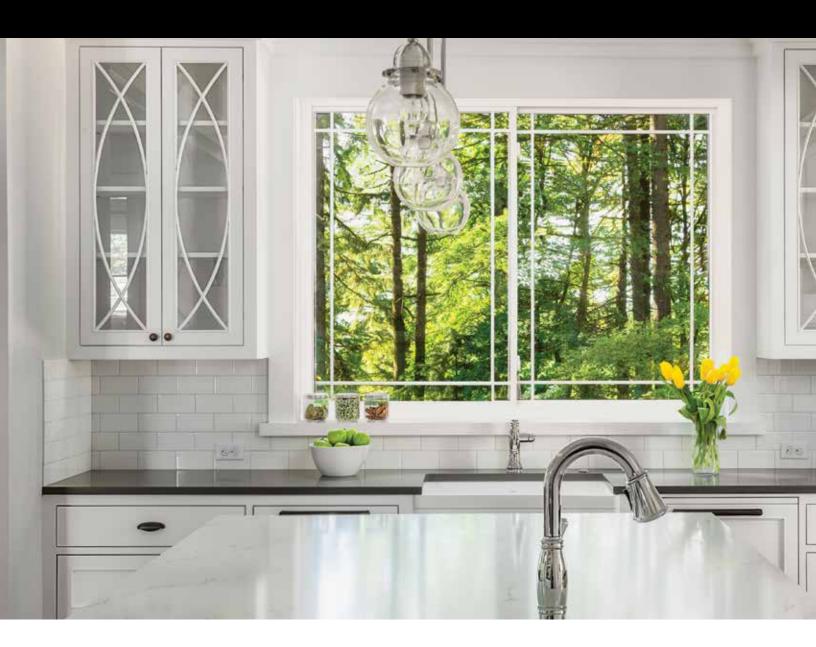

## SLIDER WINDOWS

Our elegant slider windows pair the beauty of a crisp, clean-line design with a heavy-duty construction built for everyday wear and tear. Sleek sashes glide horizontally for effortless opening and closing, and lift out for easy cleaning.

The smooth gliding action of the slider window allows for easy opening and closing. Available in single and double sliders.

Each slider window operating lift-out sash features two sets of solid-brass tandem rollers to ensure effortless window operation.