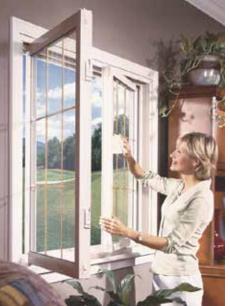

## SLIDER WINDOWS

Our elegant slider windows pair the beauty of a crisp, clean-line design with a heavy-duty construction built for everyday wear and tear. Sleek sashes glide horizontally for effortless opening and closing, and lift out for easy cleaning.

The smooth gliding action of the slider window allows for easy opening and closing. Available in single and double sliders.

Each slider window operating lift-out sash features two sets of solid-brass tandem rollers to ensure effortless window operation.