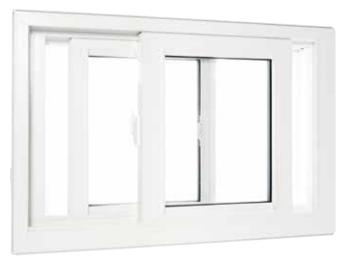

## SLIDER WINDOWS

Our elegant slider windows pair the beauty of a crisp, clean-line design with a heavy-duty construction built for everyday wear and tear. Sleek sashes glide horizontally for effortless opening and closing, and lift out for easy cleaning.

The smooth gliding action of the slider window allows for easy opening and closing. Available in single and double sliders.

Each slider window operating lift-out sash features two sets of solid-brass tandem rollers to ensure effortless window operation.

Sash vent stops allow fresh air ventilation.