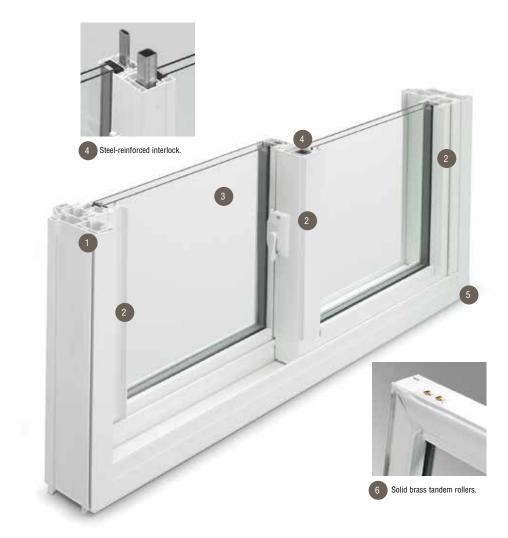

### PRECISION-ENGINEERED FOR SUPERIOR QUALITY AND ENERGY SAVINGS

- Inner and outer accessory grooves for optional finishing accessories.
- Full-height pull rails for easy operation.
- 3 Double-glazed 7/8" insulated glass units featuring advanced Super Spacer warm-edge design create an effective thermal barrier to restrict transfer of heat and cold; EnergyPlus glass (soft-coat Low-E and argon gas) offers enhanced energy-efficient technology.
- 4 Steel-reinforced interlock on windows 26" or higher with two locks and keepers for a snug fit and added durability.
- 5 IntegraWeld fusion-welded frame (3-1/4") and sash corners add extra structural strength and increase precision in the frame and sash.
- 6 Operating sash features two sets of solid brass tandem rollers to ensure smooth operation.