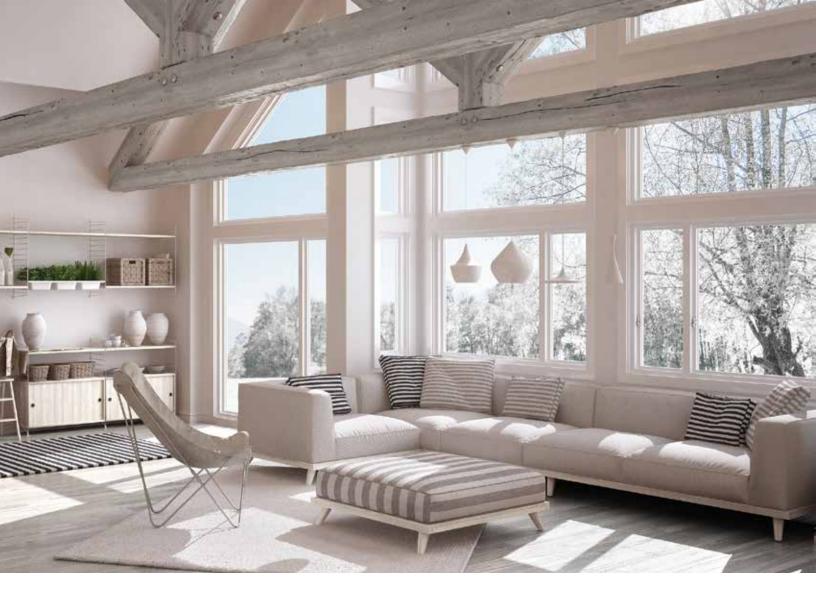

## PICTURE, FIXED LITES AND SPECIAL SHAPE WINDOWS

70 Series picture windows inspire visual appeal while maximizing your outdoor viewing area. Picture windows invite the beauty of outdoors inside – without compromising the comfort and energy efficiency of your home. When you combine picture windows with fixed lites or special shapes, you'll create a focal point that lends distinctive style to your home, both inside and out.

> Transform the appearance of your home with eye-catching picture windows.

- Full 45-degree fusion-welded masterframe delivers increased strength and energy efficiency.
- Multi-chambered extrusions improve thermal performance and structural integrity.
- 1" integral pre-punched nail flange for enhanced installation and a weathertight fit.
- 1" thick insulated glass unit with warm-edge technology offers increased energy efficiency and noise reduction.
- · Clean-line design creates a larger viewing area.
- Continuous frame on multiple unit configurations helps to enhance aesthetic appeal and thermal performance.