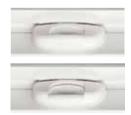

Single hung windows offer the best of both worlds – classic beauty and modern practicality.

Optional self-locking Positive Action Lock (PAL) shown unlocked and locked. Window unit closes and automatically locks in one action.