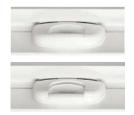

Optional PAL locks shown unlocked and locked.

- Fusion-welded masterframe and sashes eliminate potential leak points at sill corners for improved energy efficiency and easy water drainage.
- Multi-walled extrusions provide superb welding strength and structural integrity.
- 1" thick insulated glass with warm-edge technology helps deliver year-round energy savings.
- Side load sash operates on two concealed, pre-calibrated sash balances.
- Integral lift rails ensure easy and convenient raising and lowering of the sash.
- Cam lock and keeper for a tight seal and increased energy efficiency.
- Full weatherstripping on the perimeter provides greater energy savings.