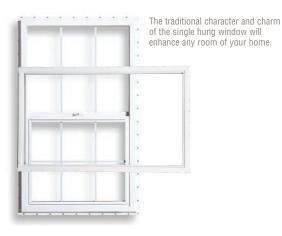

## SINGLE HUNG WINDOWS

With simplicity and ease, 80 Series single hung windows will beautify and protect your home. The classic elegance of single hung windows complements a variety of architectural styles – from contemporary to rustic.

Optional PAL locks shown unlocked and locked.

- Fusion-welded masterframe and sashes eliminate potential leak points at sill corners for improved energy efficiency and easy water drainage.
- Multi-walled extrusions provide superb welding strength and structural integrity.
- 1" thick insulated glass with warm-edge technology helps deliver year-round energy savings.
- Side load sash operates on two concealed, pre-calibrated sash balances.
- Integral lift rails ensure easy and convenient raising and lowering of the sash.
- Cam lock and keeper for a tight seal and increased energy efficiency.
- Full weatherstripping on the perimeter provides greater energy savings.