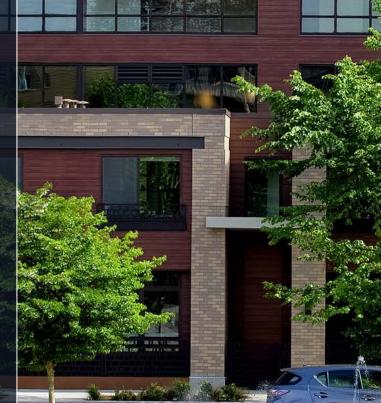

#### Architect: Studio Meng Strazzara

Developers: Henbart LLC

Property Managers: Blanton Turner

Photographer: Matthew Gallant Photo

#### Product:

Longboard® Cladding in Dark Cherry, Dark National Walnut, Light Fir

Location: Seattle, Washington

## siding + soffit

Project: The Towns at Emerald City