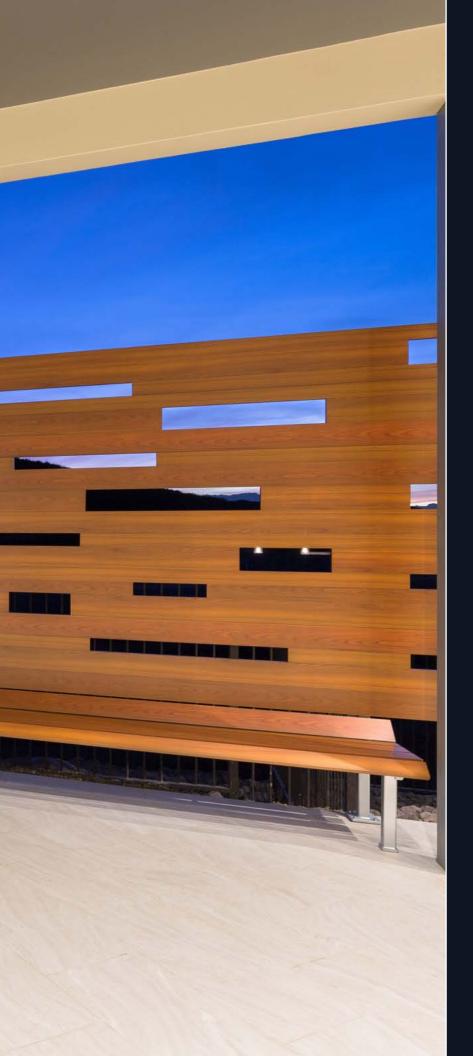

Designer: Slater Design Studio

Product: Longboard® 1X3 Privacy Screen tubes in Light Cherry

Location: Las Vegas, Nevada

Photographer: David Marquardt Architectural Photography