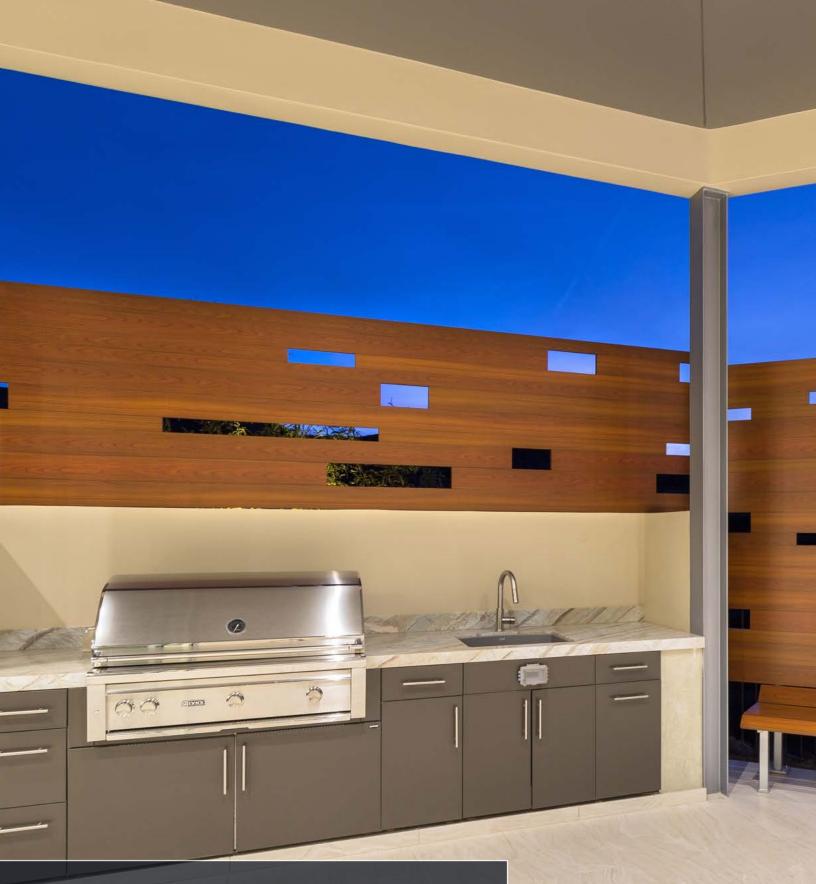

Designer: Slater Design Studio

Product: Longboard® 1X3 Privacy Screen tubes in Light Cherry

Location: Las Vegas, Nevada

Photographer: David Marquardt Architectural Photography

### privacy screens + slats

Project: Restaurant facade reno

Location: Richmond, BC Canada

Product: Longboard® Privacy Screen System in Dark Fir