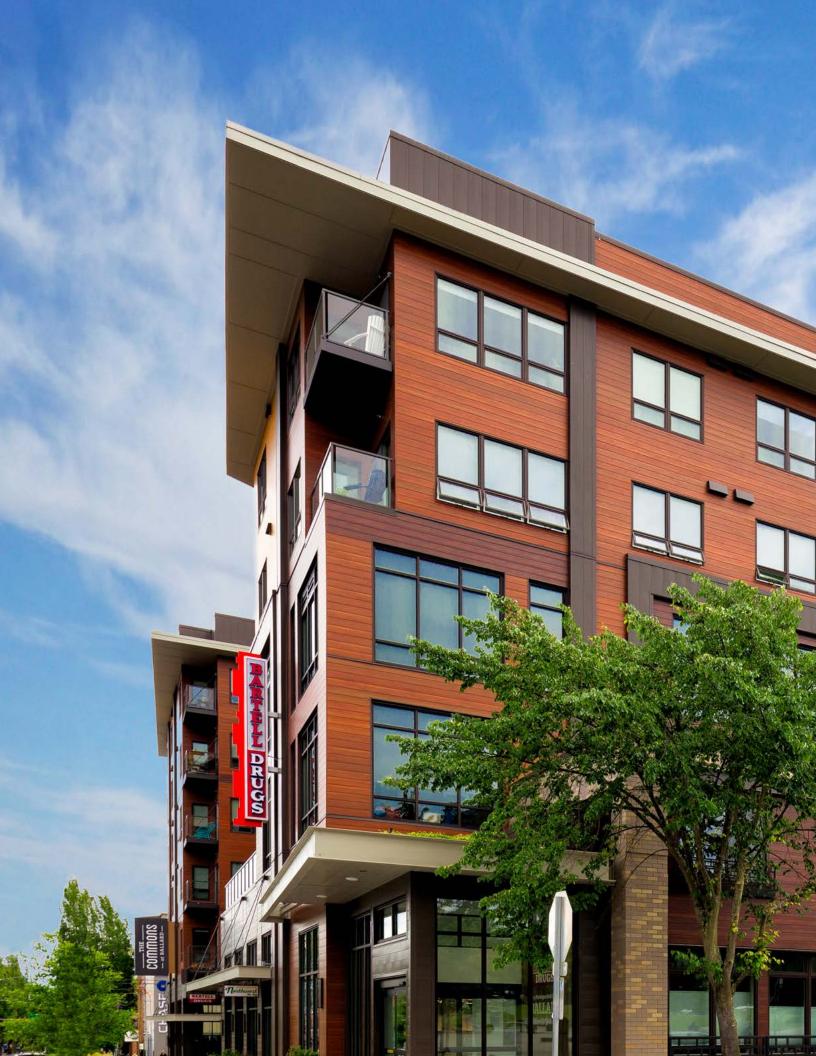

#### Architect: Studio Meng Strazzara

Developers: Henbart LLC

Property Managers: Blanton Turner

Photographer: Matthew Gallant Photo

#### Product:

Longboard® Cladding in Dark Cherry, Dark National Walnut, Light Fir

Location: Seattle, Washington

#### Awards:

2017 NAIOP Mixed-Use Development of the year 2017 MFE Green Building of the Year

## siding + soffit

Project: The Towns at Emerald City