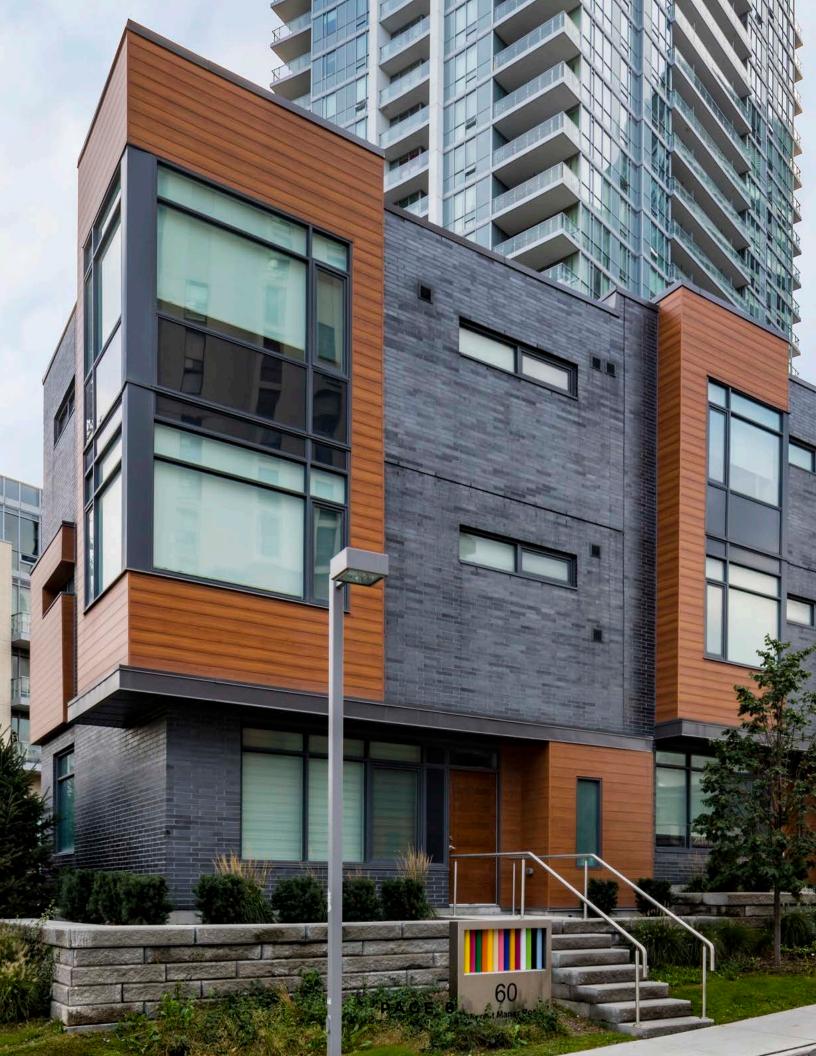

## siding + soffit

Project: The Towns at Emerald City

#### Location:

1 Forest Manor Rd in Henry Farm, North York, Toronto

Developer: <u>Elad</u> Canada

Architect: WZMH Architects

Installer: Frost Inc

Photographer: Philip Castleton Photography Inc.

Product:

Longboard® 6" Channel Light Cherry