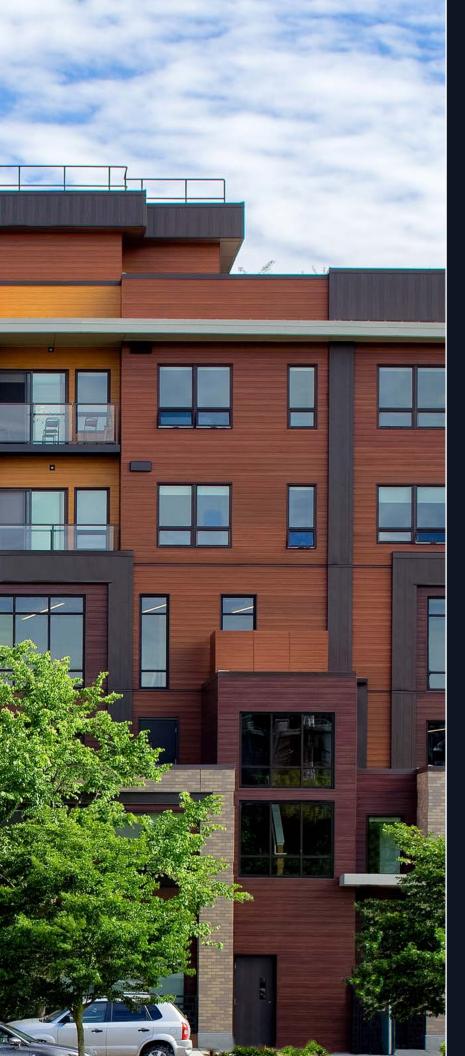

#### Architect: Studio Meng Strazzara

Developers: Henbart LLC

Property Managers: Blanton Turner

Photographer: Matthew Gallant Photo

#### Product:

Longboard® Cladding in Dark Cherry, Dark National Walnut, Light Fir

Location: Seattle, Washington

## siding + soffit

Project: The Towns at Emerald City