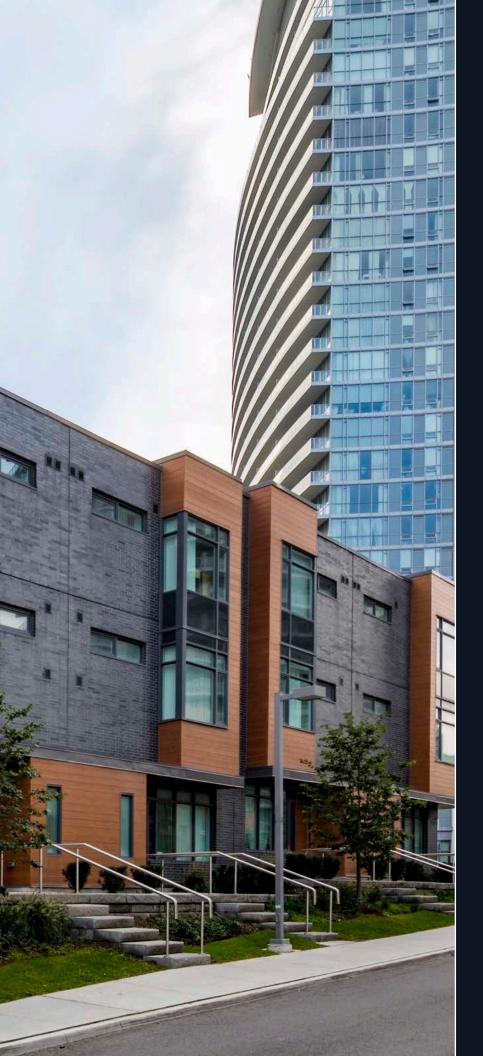

## siding + soffit

Project: The Towns at Emerald City

#### Location:

1 Forest Manor Rd in Henry Farm, North York, Toronto

Developer: <u>Elad</u> Canada

Architect: WZMH Architects

Installer: Frost Inc

Photographer: Philip Castleton Photography Inc.

Product:

Longboard® 6" Channel Light Cherry