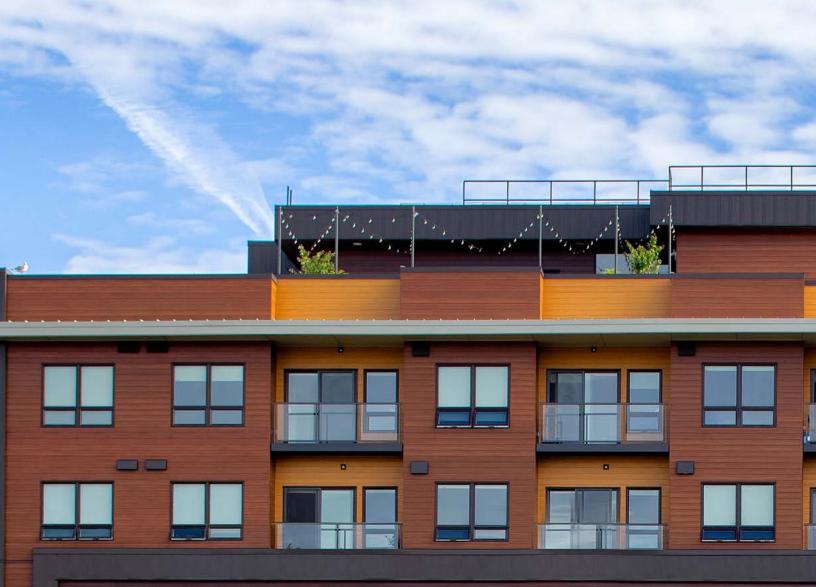

#### Architect: Studio Meng Strazzara

Developers: Henbart LLC

Property Managers: Blanton Turner

Photographer: Matthew Gallant Photo

#### Product:

Longboard® Cladding in Dark Cherry, Dark National Walnut, Light Fir

Location: Seattle, Washington

## siding + soffit

Project: The Towns at Emerald City