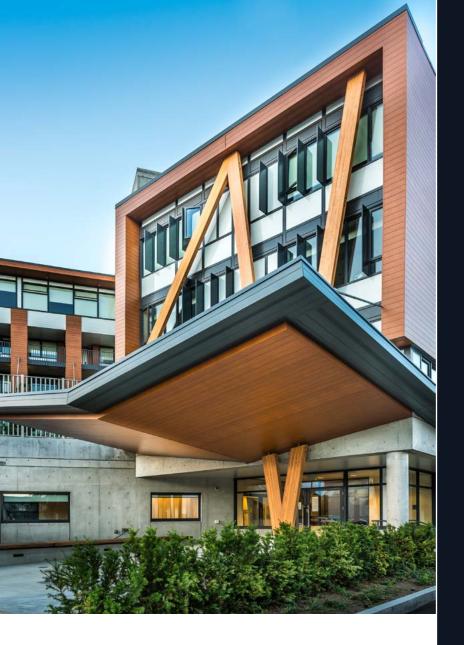

#### Architect: Studio Meng Strazzara

Developers: Henbart LLC

Property Managers: Blanton Turner

Photographer: Matthew Gallant Photo

#### Product:

Longboard® Cladding in Dark Cherry, Dark National Walnut, Light Fir

Location: Seattle, Washington

#### Awards:

2017 NAIOP Mixed-Use Development of the year 2017 MFE Green Building of the Year