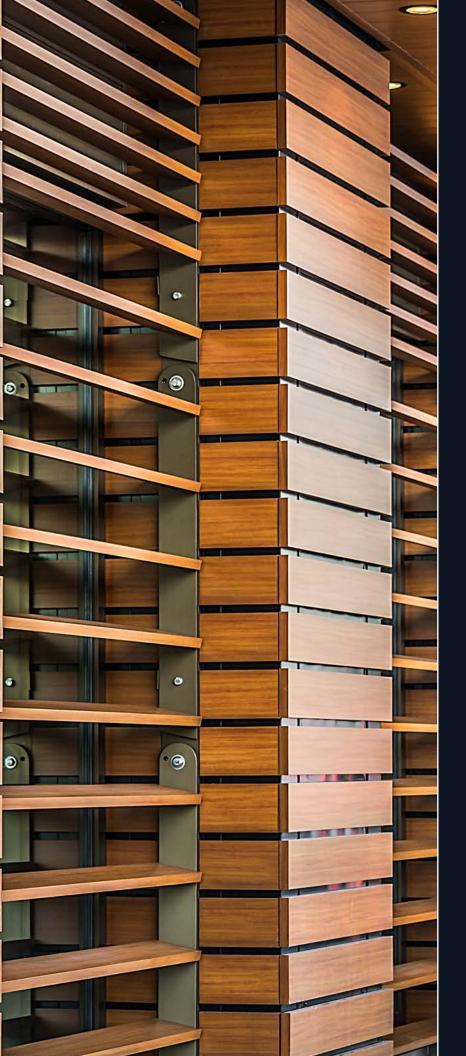

## SimpL-Clip System

- thermally broken
- made of light weight aluminum
- supports continuous insulation
- creates a rain screen
- response time within 24 hours
- supports other cladding up to 8 lbs per sq ft.
- adjustable for sub-wall misalignment
- health product declarations
- support for specifications + drawings
- built for seismic zones