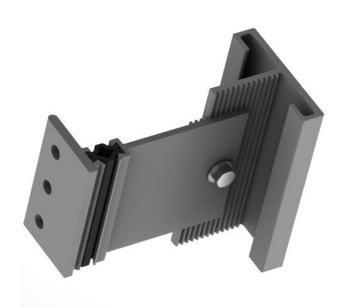

## SimpL-Clip System

- thermally broken
- made of light weight aluminum
- supports continuous insulation
- creates a rain screen
- response time within 24 hours
- supports other cladding up to 8 lbs per sq ft.
- adjustable for sub-wall misalignment
- health product declarations
- support for specifications + drawings
- built for seismic zones