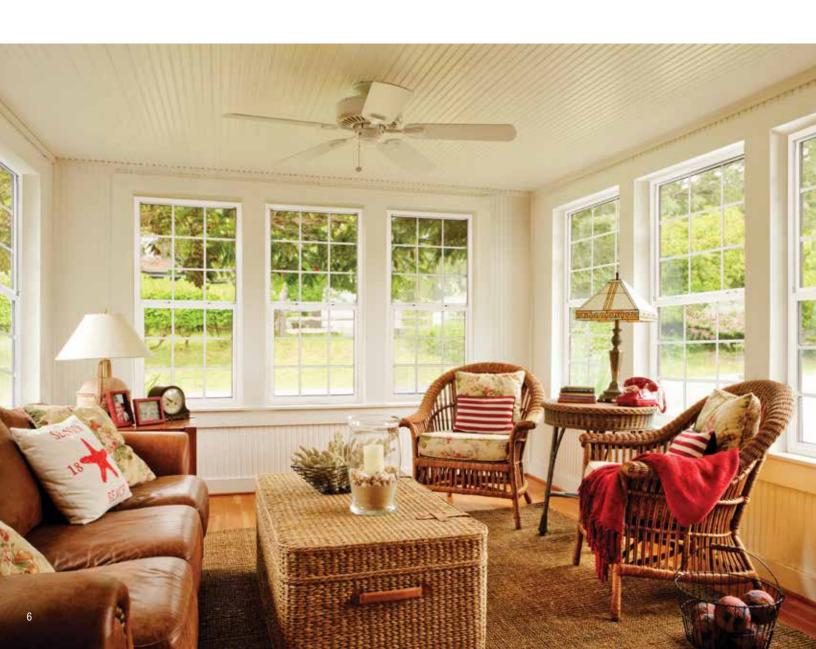

## SINGLE HUNG WINDOWS

Whatever your home's architectural style, 70 Series single hung windows will convey impeccable quality and taste. Built for everyday wear and tear, our single hung windows feature a heavy-duty construction that will stand the test of time.

- Sasii perimeters are runy weatherstripped for improved thermal protection.

Single hung windows offer the best of both worlds – classic beauty and modern practicality.