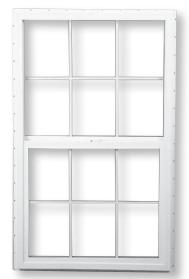

## SINGLE HUNG WINDOWS

Whatever your home's architectural style, 70 Series single hung windows will convey impeccable quality and taste. Built for everyday wear and tear, our single hung windows feature a heavy-duty construction that will stand the test of time.

- Full 45-degree fusion-welded masterframe and sashes deliver increased strength and energy efficiency.
- Multi-chambered extrusions improve thermal performance and structural integrity.
- 1" integral pre-punched nail flange for enhanced installation and a weathertight fit.
- and noise reduction.

Side load sash operates on two c ncealed, pre-calibrated sash balances.

Integral lift handle for easy raising and lowering of the sash.

Sweep-style cam lock and keeper provides a tight seal and increased energy efficiency.

- Sasii perimeters are runy weatherstripped for improved thermal protection.

Single hung windows offer the best of both worlds – classic beauty and modern practicality.