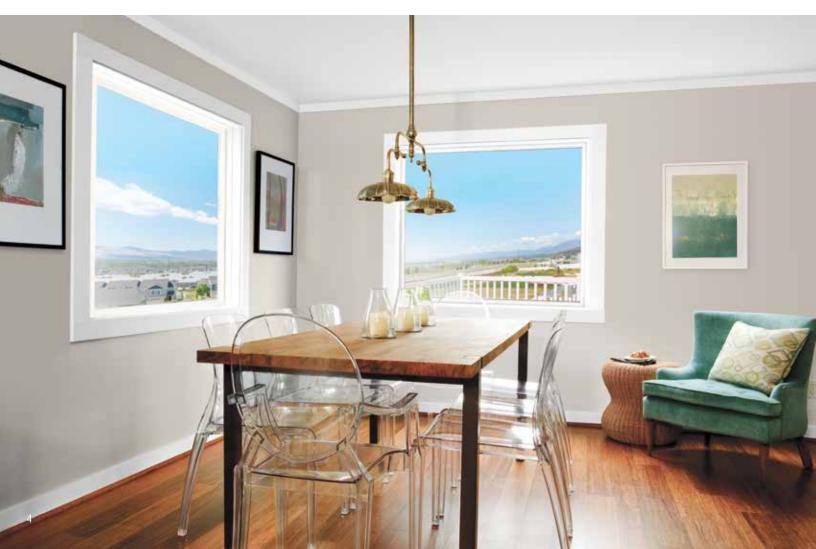

## PICTURE, FIXED LITES AND SPECIAL SHAPE WINDOWS

70 Series picture windows inspire visual appeal while expanding your outdoor viewing area. Picture windows invite the beauty of outdoors inside — without compromising the comfort and energy efficiency of your home. When you combine picture windows with fixed lites or special shapes, you'll create a focal point that lends distinctive style to your home, both inside and out.

Transform the appearance of your home with eye-catching picture windows.