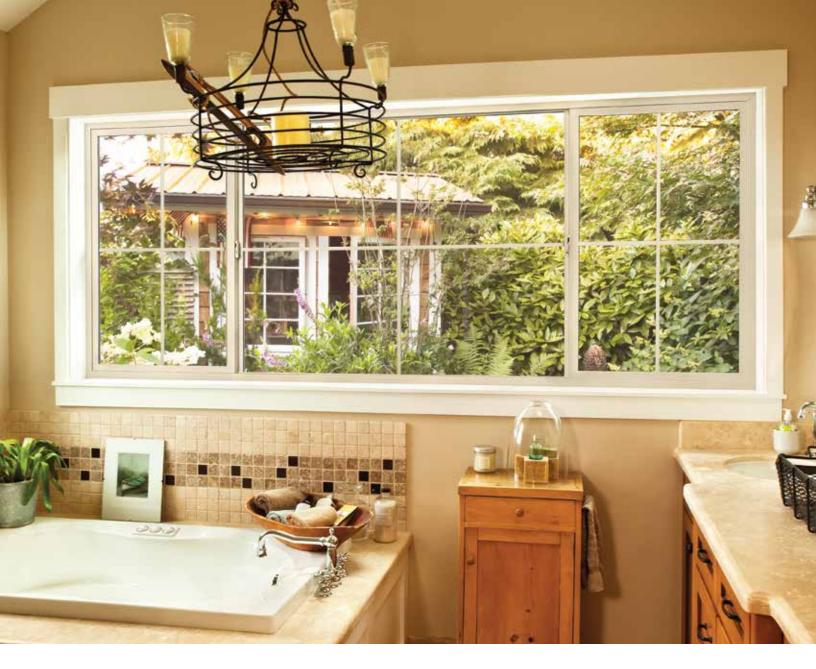

Boasting a generous glass area, slider windows let you enjoy an unobstructed outdoor view.

## SLIDER WINDOWS

Smooth sliding action and full-view glass exposure make 70 Series slider windows a longtime favourite. Slider windows corner the market on easy operation, with a sash that glides horizontally to open and close. The moving sash also lifts out for convienient cleaning from inside your home.<sup>3</sup>