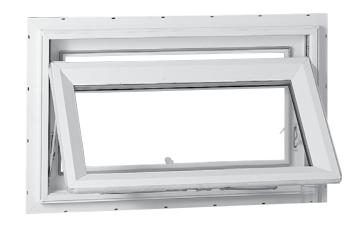

## **AWNING WINDOWS**

Our versatile awning windows effortless blend classic style with innovative window technology. Opening up and out with a convenient crank handle, awning windows make it easy to add natural light and refreshing airflow to any room.

- Fusion-welded mainframe and sashes for increased strength and a clean, low-profile finished look.
- Heavy-duty, state-of-the-art hinge system provides easy opening and closing of the sash.
- A dual locking system on each side of the window offers added comfort.
- Combine with fixed lites to allow for convenient ventilation while creating a larger window design.
- Multiple lite configurations are available in a single mainframe.