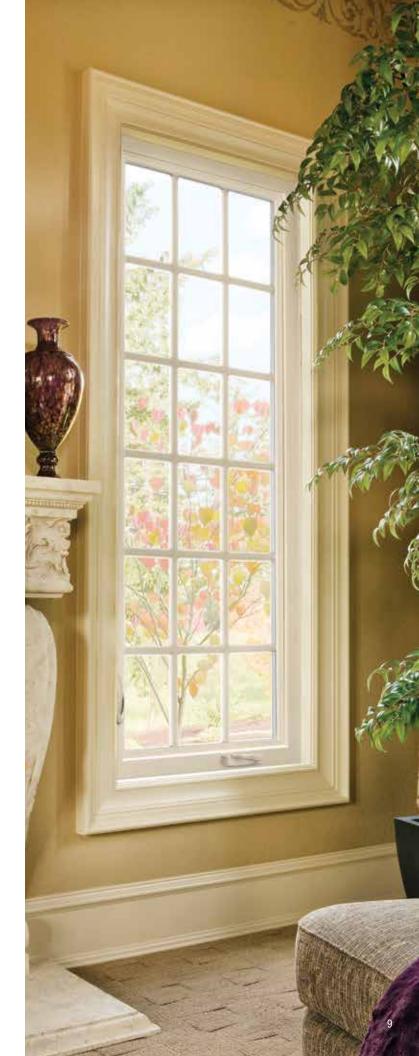

## CASEMENT WINDOWS

80 Series casement windows feature an easy-touch crank handle for a gentle outward opening of the sash. Combine casement windows with fixed lites for an expanded window design that offers ample ventilation.

Our beautifully crafted casement windows will elevate the style of your home, inside and out.