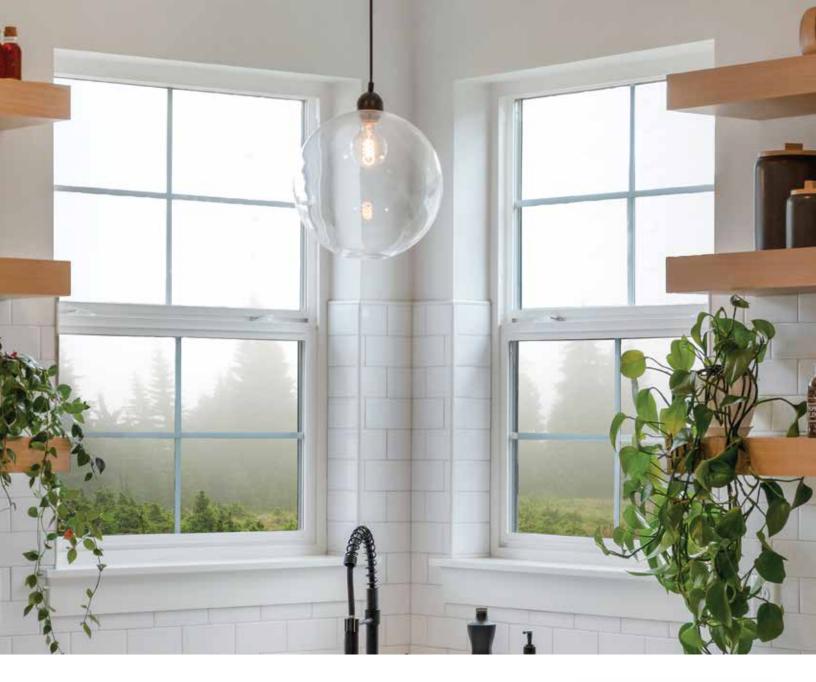

## SINGLE HUNG WINDOWS

With simplicity and ease, 80 Series single hung windows will beautify and protect your home. The classic elegance of single hung windows complements a variety of architectural styles – from contemporary to rustic.

The traditional character and charm of the single hung window will enhance any room.