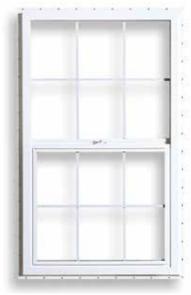

## SINGLE HUNG WINDOWS

With simplicity and ease, 80 Series single hung windows will beautify and protect your home. The classic elegance of single hung windows complements a variety of architectural styles – from contemporary to rustic.

- Fusion-welded mainframe and sashes for increased strength and a clean, low-profile finished look.
- Multi-walled extrusions provide superb structural integrity.
- 1" thick (nominal) insulated glass with warm-edge technology for energy savings.
- Side load sash operates on two concealed, pre-calibrated sash balances.
- Integral lift rails ensure easy raising and lowering of the sash.
- Cam lock and keeper for a tight seal and energy efficiency.
- Full weatherstripping on the perimeter provides greater energy savings.

The traditional character and charm of the single hung window will enhance any room.