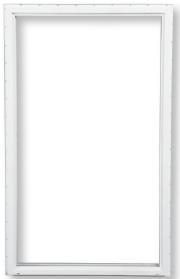

## PICTURE, FIXED LITES AND SPECIAL SHAPE WINDOWS

80 Series picture windows will lend a dramatic focal point to your room. Paired with a beautiful outdoor view and an infusion of natural light, large picture windows can transform your home by creating a spacious and airy ambiance. Add special shape windows and fixed lites to expand your window design and create an upscale appearance.

Large, beautiful picture windows expand your view without sacrificing comfort.