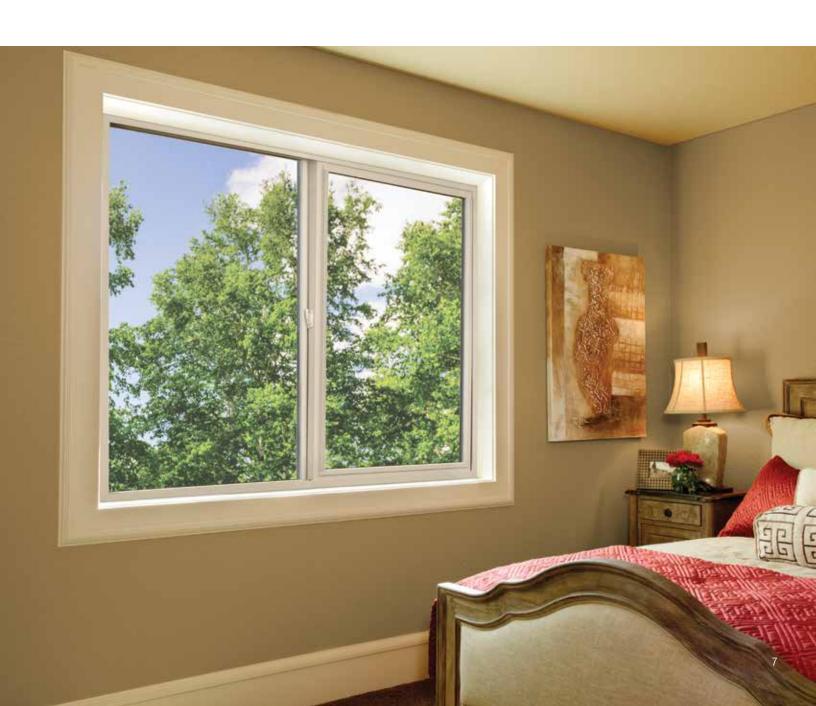

## **SLIDER WINDOWS**

Available in 2- and 3-lite styles, 80 Series slider windows feature a generous glass area that offers a great outdoor view. Distinctive for their smooth horizontal gliding action, slider windows also feature sashes that lift out for easy cleaning.<sup>3</sup>

Slider windows combine casual elegance with a strong, weathertight construction.