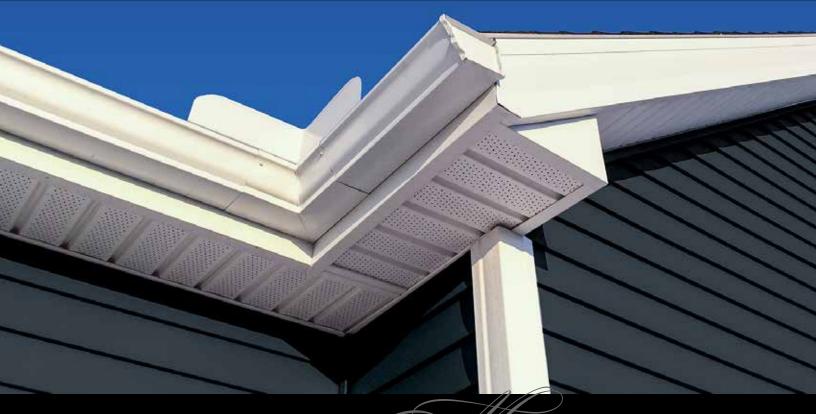

# VINYL SOFFIT

Rooflines, gables and trim areas command extra attention when adding visual interest and dimension to the architecture of a home. At the same time, these important areas require proper ventilation to allow moisture to escape from the eaves and rafters.

Gentek offers four distinctive soffit systems to meet every application need. Sequoia Select, Oxford and Fairweather solid soffit panels also install beautifully as vertical siding for greater design options.

Built weather-tough, Gentek soffit will protect the hard-to-reach areas of your home with a resilient finish that never needs to be painted. Choose solid and vented profiles to create the ideal soffit system for your home.