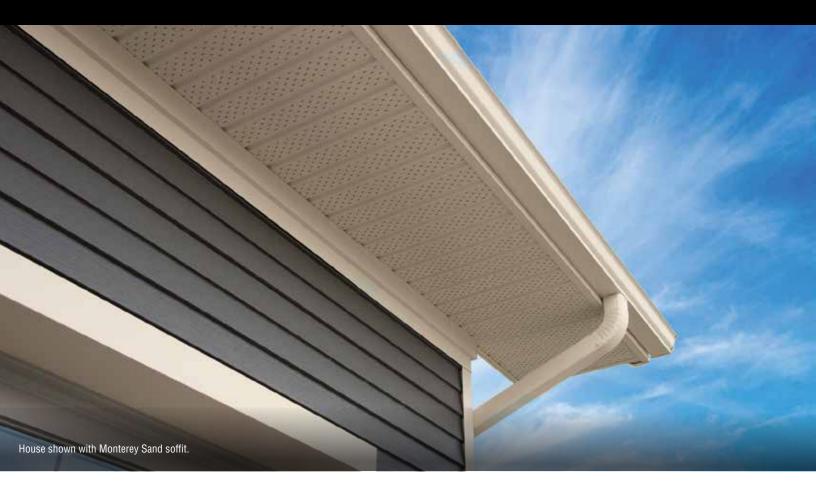

#### 12" T-4 Fully Vented

Featuring richer, darker colours fortified with ChromaTrue® fade-defying technology, Gentek vinyl soffit carries a lifetime limited warranty against fading. See printed warranty for complete details.

House shown with Snow White soffit and Iron Ore vinyl siding.