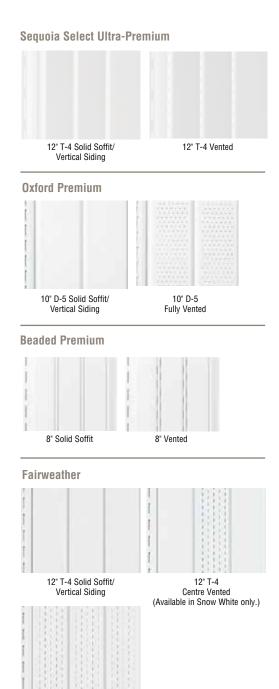

**Sequoia® Select Ultra-Premium** This superbly crafted triple 4" soffit will give your home a striking finish with its luxurious matte texture, heavy-duty .044" panel thickness and hidden vent design.

**Beaded Premium** Beaded Premium features a sculpted bead, recessed vents and elegant matte texture to recreate the handcrafted look of Victorian centre-bead board. Vent openings in the .042" thick panel are concealed in the two centre-beads for a clean appearance. Available in select colours.

Oxford<sup>®</sup> Premium Oxford presents an ample measure of style and substance in a double 5" profile. Its durable .042" panel thickness enhanced with a light roughsawn texture will complement a variety of architecture.

**Fairweather**<sup>®</sup> Quality-crafted with a brushed texture, Fairweather soffit provides an easy-care finish in an attractive .040" thick panel that's economically priced.

Beaded Premium is available in Snow White, Linen, Wicker, Canyon Clay, Pebble, Monterey Sand and Juniper Grove only. †Available in Oxford Premium and Fairweather only. ††Available in Oxford Premium only. Musket Brown and Black are for soffit use only, not vertical siding.