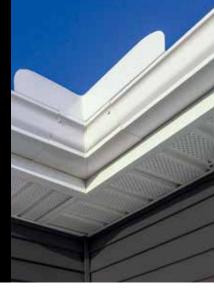

# VINYL SOFFIT

Rooflines, gables and trim areas command extra attention when adding visual interest and dimension to the architecture of a home. At the same time, these important areas require proper ventilation to allow moisture to escape from the eaves and rafters.

Gentek offers four distinctive soffit systems to meet every application need. Sequoia Select, Oxford and Fairweather solid soffit panels also install beautifully as vertical siding for greater design options.

**Sequoia® Select Ultra-Premium** This superbly crafted triple 4" soffit will give your home a striking finish with its luxurious matte texture, heavy-duty .044" panel thickness and hidden vent design.