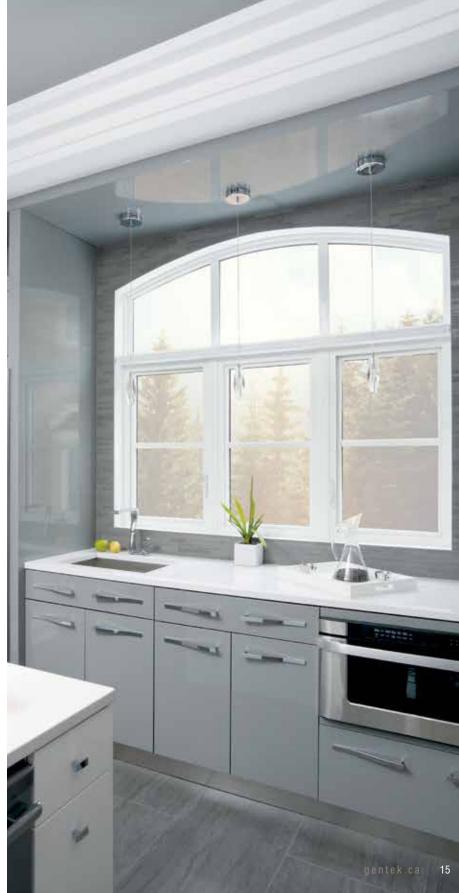

## PICTURE AND ARCHITECTURAL SHAPE WINDOWS

Whether you want to create a dramatic wall of glass or a distinctive element of style - our picture and architectural shape windows will achieve visual excitement with custom appeal. Each window is superbly crafted for enduring beauty and performance to shield your home from inclement weather while infusing the interior with the welcoming ambiance of natural light.

## REGENCY® 400 SERIES

CUSTOM VINYL REPLACEMENT WINDOWS

From circle top and cathedral to octagon and trapezoid, architectural shapes offer a full selection of styles and sizes. See your Gentek Sales Representative for the complete offering.