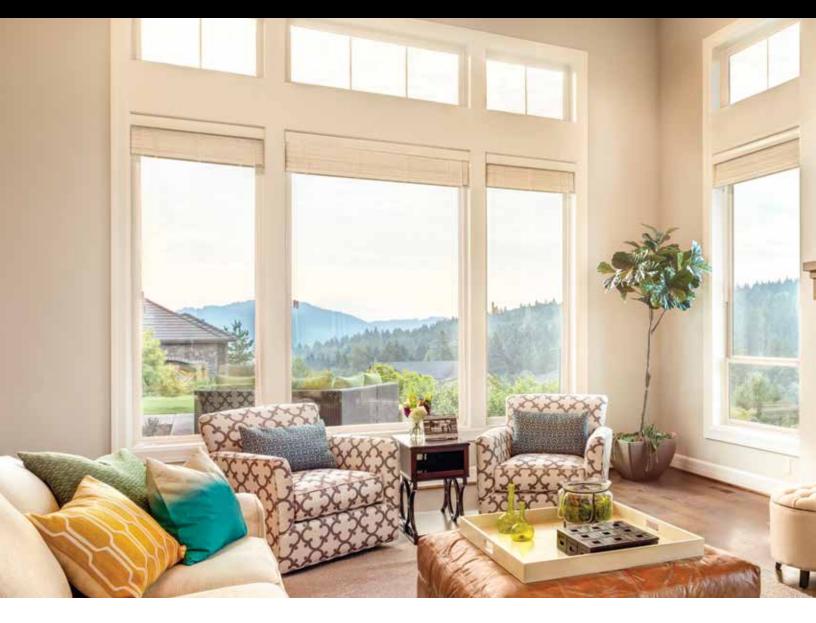

## PICTURE AND ARCHITECTURAL SHAPE WINDOWS

Whether you want to create a dramatic wall of glass or a distinctive element of style - our picture and architectural shape windows will achieve visual excitement with custom appeal. Each window is superbly crafted for enduring beauty and performance to shield your home from inclement weather while infusing the interior with the welcoming ambiance of natural light.

## REGENCY® 400 SERIES

CUSTOM VINYL REPLACEMENT WINDOWS

From circle top and cathedral to octagon and trapezoid, architectural shapes offer a full selection of styles and sizes. See your Gentek Sales Representative for the complete offering.