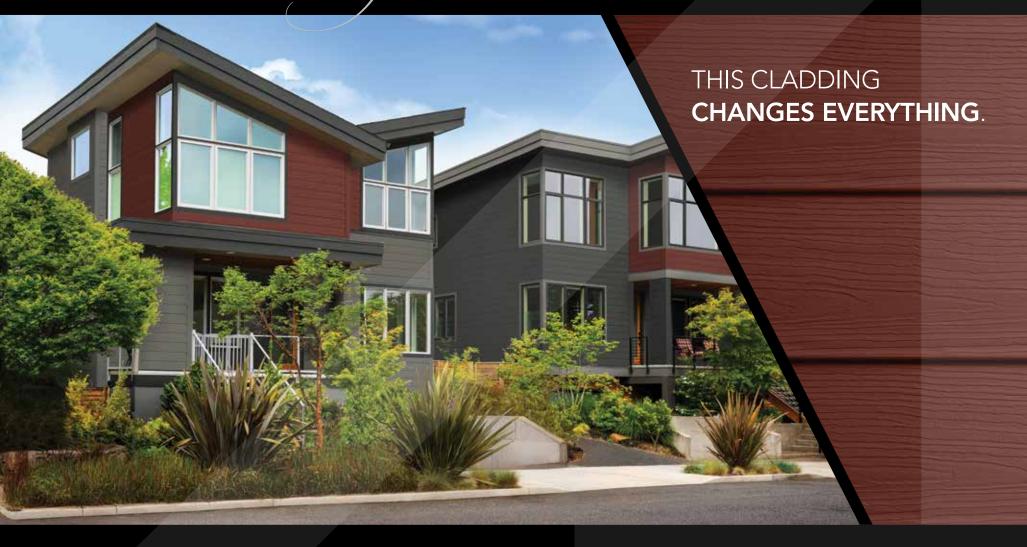

THE beauty of real wood, but without the upkeep.

# ALIGN COMPOSITE CLADDING HAS ARRIVED – AND THERE'S **NOTHING ELSE LIKE IT**.

## IT'S THE DETAILS THAT MAKE IT BEAUTIFUL.

Deeper grain embossing, ample 7" plank exposure and bold, crisp shadow lines achieve a remarkably realistic appearance of natural wood. You'll have to touch it to tell the difference.

# FUTURE-FORWARD HOME EXTERIORS.

There's nothing ordinary about ALIGN. As the world's first composite cladding incorporating Glass-Reinforced Polymer and Graphite-Infused Polystyrene (GP)<sup>2</sup> Technology, ALIGN meets or exceeds performance test standards to provide every "must have" for style, strength, durability and easy upkeep.

When you compare ALIGN with other exterior cladding, you'll see why it's the best choice for your home.

- Better overall value the realistic look of wood, but without the costly upkeep of repainting year after year.
- Strong yet lightweight construction that's easier to install than fiber cement, wood or other engineered-wood products. No potential health hazards from silica dust.
- Performance-engineered to resist high winds, moisture, flame spread/smoke development, and impact damage from dents, dings or abrasions.
- Fortified with weatherable pigments to ensure superb color retention, including darker hues.