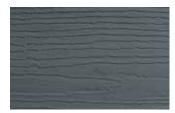

## IT'S THE DETAILS THAT MAKE IT BEAUTIFUL.

Deeper grain embossing, ample 7" plank exposure and bold, crisp shadow lines achieve a remarkably realistic appearance of natural wood. You'll have to touch it to tell the difference.

#### TEXTURE

Admire it from the curb or up close. ALIGN's deep cedar grain embossing and low-gloss finish capture your attention with its remarkably realistic look of wood. Timeless and tasteful for optimum versatility.

## **PROFILE** The generous 7" flat face

exposure and bold shadow lines impart architectural elegance with authenticity and quality craftsmanship.