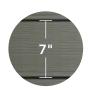

## IT'S THE DETAILS THAT MAKE IT BEAUTIFUL.

Deeper grain embossing, ample 7" plank exposure and bold, crisp shadow lines achieve a remarkably realistic appearance of natural wood. You'll have to touch it to tell the difference.

## **PROFILE** The generous 7" flat face

exposure and bold shadow lines impart architectural elegance with authenticity and quality craftsmanship.