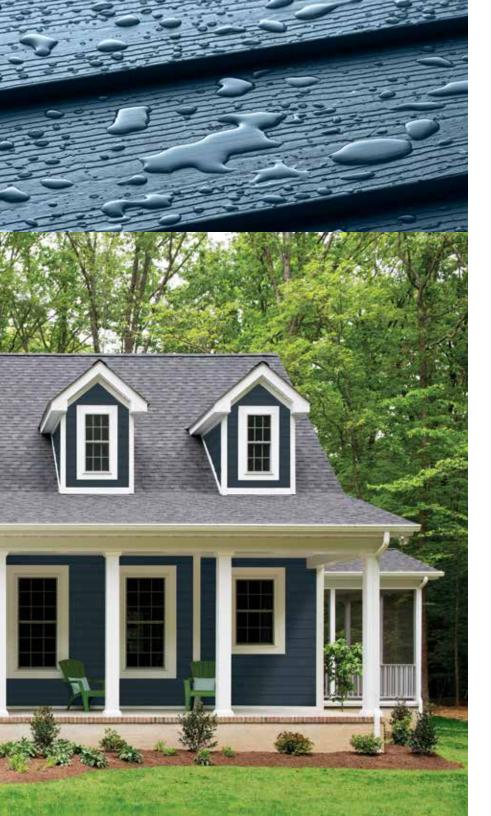

# TAKE A CLOSER LOOK AT ALIGN COMPOSITE CLADDING. IT'S NOT JUST PRETTY, **IT'S PRETTY AMAZING**.

Strong, protective and weathertight, ALIGN will shield your home from pounding rain, high winds, hail, extreme heat and frigid cold. It also stands up strong to dents, dings and abrasions, keeping your home's exterior pristine year after year.

## INSIDE OUR (GP)<sup>2</sup> TECHNOLOGY DESIGN INGENUITY:

| <b>GLASS FIBERS</b>     | WATER-RESISTANT            |
|-------------------------|----------------------------|
| Add strength            | Prevents rotting, warping, |
| and stability           | shrinking and swelling     |
| <b>TITANIUM</b>         | WEATHERABLE                |
| <b>DIOXIDE</b>          | PIGMENTS                   |
| Protects against        | Resist fading, even        |
| UV degradation          | on dark colors             |
| <b>FLAME RETARDANTS</b> | IMPACT MODIFIERS           |
| Decrease the spread of  | Resist dents               |
| smoke and flames        | and dings                  |

## **AESTHETICS FOR THE ARTIST IN RESIDENCE.**

Whether you have a set vision in mind or are open to exploring new possibilities for the exterior design of your home, ALIGN is ready with state-of-the-art style and functionality that let your personal taste shine through. Your home, your look – exactly as you want it.

#### COLOR

Rich saturated tones, subtle neutrals, bold shades – our color palette is carefully curated and beautifully varied. Creativity comes alive with on-trend colors that inspire exterior designs brimming with personality.