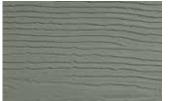

## IT'S THE DETAILS THAT MAKE IT BEAUTIFUL.

Deeper grain embossing, ample 7" plank exposure and bold, crisp shadow lines achieve a remarkably realistic appearance of natural wood. You'll have to touch it to tell the difference.

#### TEXTURE

Admire it from the curb or up close. ALIGN's deep cedar grain embossing and low-gloss finish capture your attention with its remarkably realistic look of wood. Timeless and tasteful for optimum versatility.

## **PROFILE** The generous 7" flat face

exposure and bold shadow lines impart architectural elegance with authenticity and quality craftsmanship.