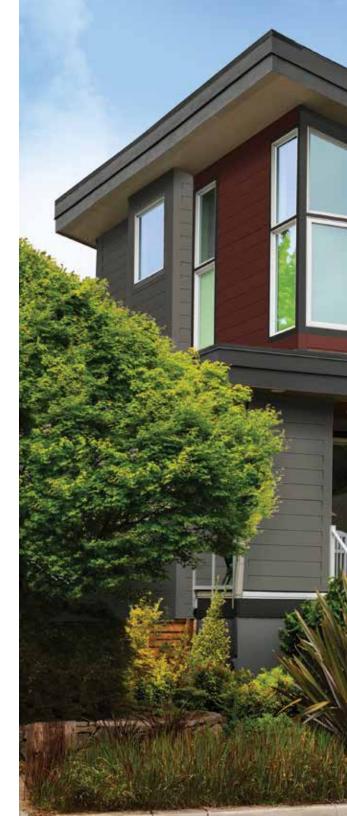

#### STRIKING AESTHETICS WITH INSTALLATION EASE FOR A SUPERIOR OVERALL VALUE

## REALISTIC WOOD TEXTURE WITH HEIGHTENED **STRUCTURAL STRENGTH**

#### ALIGN COMPOSITE CLADDING HAS ARRIVED - AND THERE'S NOTHING ELSE LIKE IT

The architectural beauty of real wood, but with easier installation and better overall value. ALIGN Composite Cladding delivers the high-end aesthetics customers want and the lower total installed cost businesses need.

- Ample 7" flat face exposure and authentic cedar mill grain texture achieve the rich look of wood
- Strong yet lightweight construction ensures a high-performing home exterior

- Self-aligning stack lock provides a quicker and easier installation than fibre cement and engineered wood
- Requires fewer labourers a single installer can get the job done!