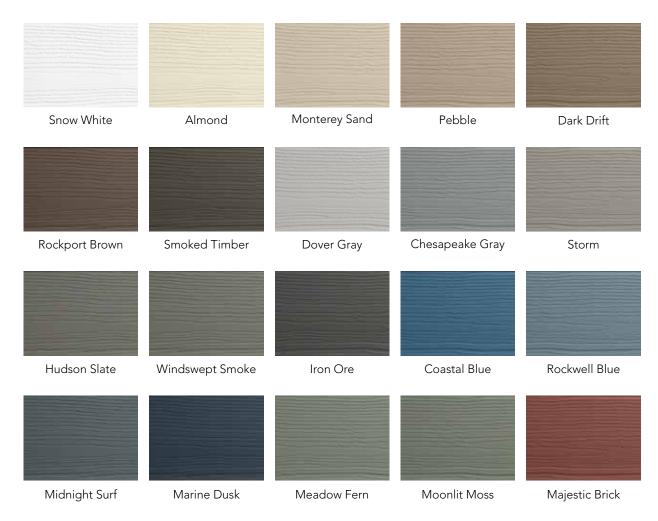

#### ORGANIC WOOD BEAUTY

Impressive style and realistic texture of freshly painted wood, striking curb appeal, carefree upkeep and a curated palette of 20 fade-resistant colours.

QUICK AND EASY INSTALLATION

#### 7" FLAT FACE PROFILE WITH CEDAR MILL GRAIN TEXTURE recreates the organic beauty of natural wood.

**ON-TREND COLOUR PALETTE** features 20 fade-resistant, low-gloss colours for extensive design options.

#### **COLOUR DEFINES THE DESIGN**

Nothing does more to impact a home's exterior design than colour. From deep saturated hues in cool neutrals to bold shades and light-changing grays, Gentek has everything you need to let your vision unfold.