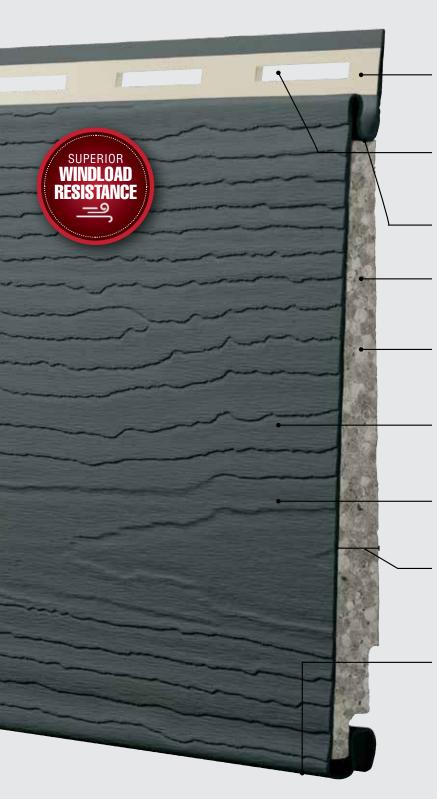

# EXCLUSIVE (GP)<sup>2</sup> TECHNOLOGY<sup>®</sup> FOR **SUPERIOR PERFORMANCE**

As the world's first composite cladding incorporating **G**lass-reinforced **P**olymer and **G**raphite-infused **P**olystyrene (GP)<sup>2</sup> Technology, ALIGN is in a class of its own.

#### Take a closer look at the (GP)<sup>2</sup> Technology design ingenuity:

- Glass fibres in the compound increase structural integrity, strength and heat resistance
- Graphite-infused polystyrene increases energy efficiency<sup>††</sup> and reduces thermal bridging; helps achieve an R-value of 2.0 when applied directly over sheathing
- Non-moisture absorbing materials prevent rotting, warping, shrinking and swelling
- Impact modifiers increase resistance to dents, dings and abrasions
- Titanium dioxide helps prevent ultraviolet degradation
- Integral weatherable pigments fortify the colours against fading, including darker hues

Superior Windload Resistance

Thermal Barrier and Impact Resistance Moisture-Resistant

#### REINFORCED NAIL HEM

delivers extra-strong wall attachment and increased windload resistance.

#### FORGIVING HANG helps conceal uneven surfaces and minor wall imperfections.

#### SELF-ALIGNING STACK LOCK

provides consistent and easy installation.

#### (GP)<sup>2</sup> TECHNOLOGY<sup>®</sup>

ensures lower expansion and greater structural integrity.

INTEGRATED ENERGY-SAVING INSULATION helps prevent energy loss year-round.

#### 7" FLAT FACE PROFILE WITH CEDAR MILL GRAIN TEXTURE recreates the organic beauty of natural wood.

**ON-TREND COLOUR PALETTE** features 20 fade-resistant, low-gloss colours for extensive design options.

COMPATIBLE 3/4" PANEL PROJECTION works beautifully with both standard and architectural trim accents.

DEFINED BUTT EDGE replicates the look of wood, with added dimension and a crisp shadow line.