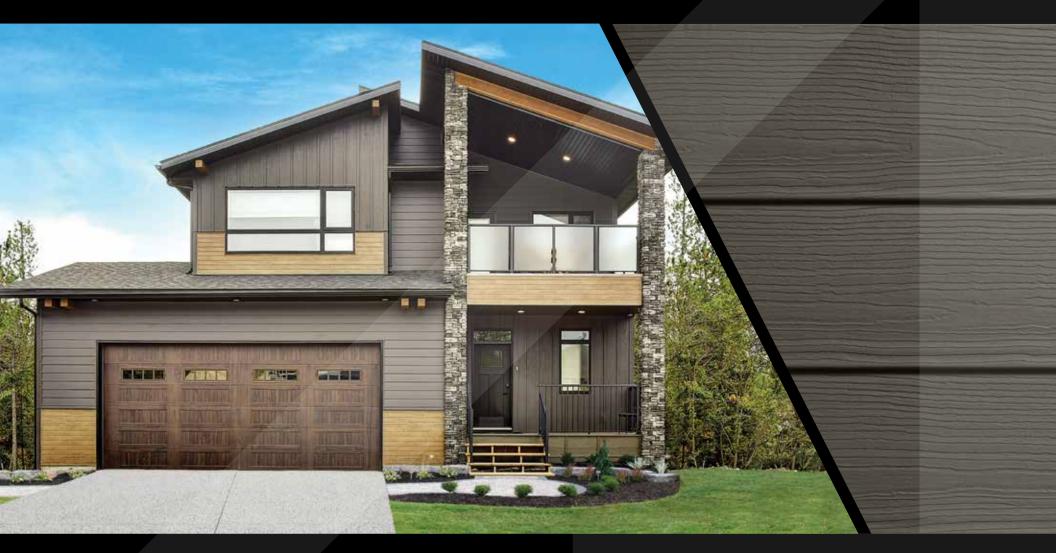

#### STRIKING AESTHETICS WITH INSTALLATION EASE FOR A SUPERIOR OVERALL VALUE

## REALISTIC WOOD TEXTURE WITH HEIGHTENED **STRUCTURAL STRENGTH**

#### ALIGN COMPOSITE CLADDING HAS ARRIVED - AND THERE'S NOTHING ELSE LIKE IT

The architectural beauty of real wood, but with easier installation and better overall value. ALIGN Composite Cladding delivers the high-end aesthetics customers want and the lower total installed cost businesses need.

- Ample 7" flat face exposure and authentic cedar mill grain texture achieve the rich look of wood
- Strong yet lightweight construction ensures a high-performing home exterior

- Self-aligning stack lock provides a quicker and easier installation than fibre cement and engineered wood
- Requires fewer labourers a single installer can get the job done!

You'll appreciate the time and cost savings of this trade-friendly cladding. When it comes to choosing the best product for your next project, you can depend on ALIGN for quality and ease like no other.