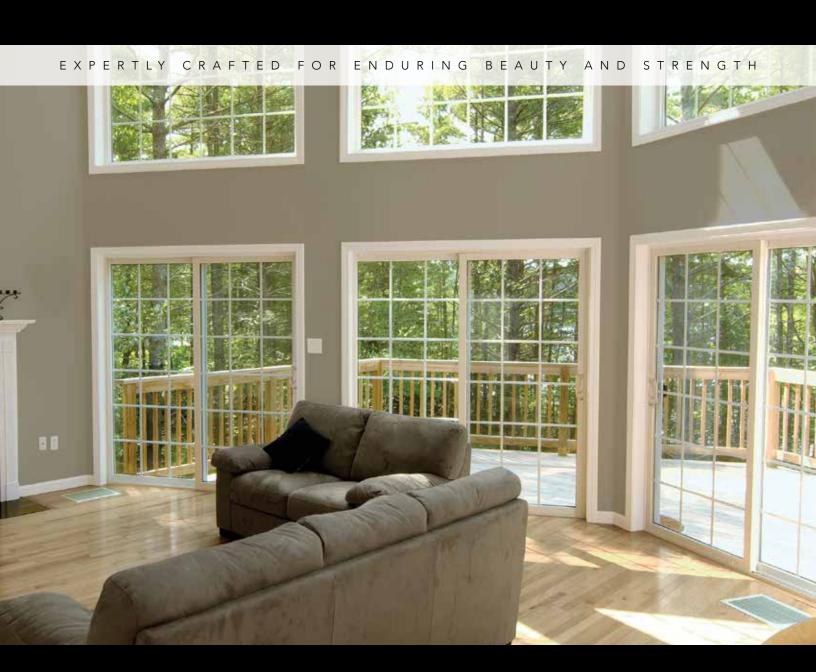

# 1100 SERIES NEW CONSTRUCTION SLIDING PATIO DOOR

The Gentek 1100 Series new construction sliding patio door merges exceptional quality and style with advanced energy-saving technology. The heavy-duty design, beautiful aesthetics and easy-care features make it an excellent choice for residential, multifamily or light commercial applications.

# SUPERB FORM AND FUNCTIONALITY

- Fully fusion-welded sash and frame with integral nail flange increase structural integrity and strength
- · Fortified with steel-reinforced vertical sash components for added rigidity and durability
- Adjustable tandem rollers ensure smooth gliding of the door panel
- · Extruded aluminum roller track helps prevent corrosion
- Screen features four-point roller adjustment for easy operation
- Unit is fully field-reversible<sup>2</sup>
- Available in a 2-lite style in 5' and 6' widths