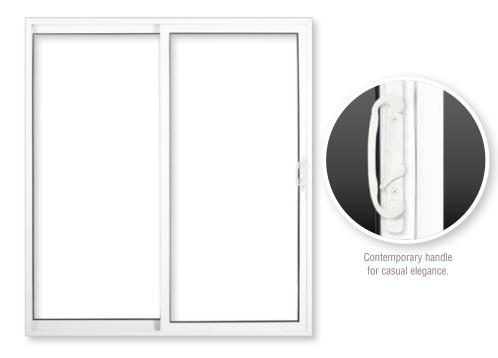

# 1100 Series

NEW CONSTRUCTION SLIDING PATIO DOOR

# 1100 SERIES NEW CONSTRUCTION SLIDING PATIO DOOR

The Gentek 1100 Series new construction sliding patio door merges exceptional quality and style with advanced energy-saving technology. The heavy-duty design, beautiful aesthetics and easy-care features make it an excellent choice for residential, multifamily or light commercial applications.

# SUPERB FORM AND FUNCTIONALITY

- Fully fusion-welded sash and frame with integral nail flange increase structural integrity and strength
- · Fortified with steel-reinforced vertical sash components for added rigidity and durability
- Adjustable tandem rollers ensure smooth gliding of the door panel
- · Extruded aluminum roller track helps prevent corrosion
- Screen features four-point roller adjustment for easy operation
- Unit is fully field-reversible<sup>2</sup>
- Available in a 2-lite style in 5' and 6' widths

#### ADDITIONAL FEATURES

- Insulating double barrier-fin weatherstripping at the sash sides helps improve energy efficiency and helps block noise and air infiltration
- BarrierXP® insulating glass package features Low-E glass, argon gas³ and the Super Spacer® structural foam spacer for superior energy savings