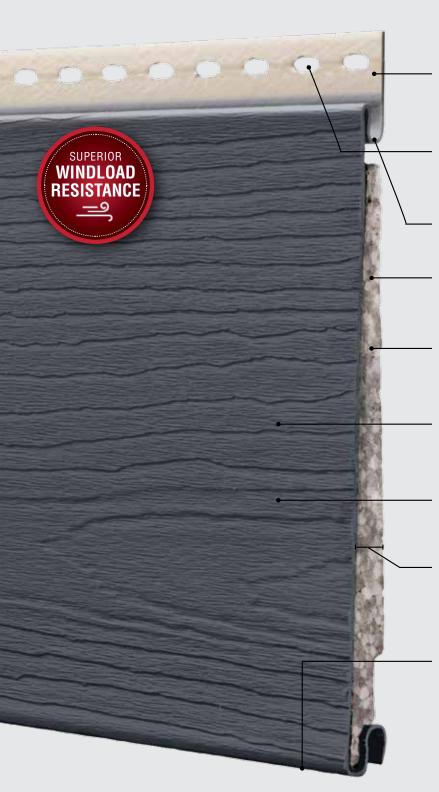

#### REINFORCED NAIL HEM

delivers extra-strong wall attachment and increased windload resistance.

#### FORGIVING HANG

helps conceal uneven surfaces and minor wall imperfections.

#### SELF-ALIGNING STACK LOCK

provides consistent and easy installation.

#### (GP)<sup>2</sup> TECHNOLOGY<sup>®</sup>

ensures lower expansion and greater structural integrity.

## INTEGRATED ENERGY-SAVING INSULATION

helps prevent energy loss year-round.

## 7" FLAT FACE PROFILE WITH CEDAR MILL GRAIN TEXTURE

recreates the organic beauty of natural wood.

#### **ON-TREND COLOUR PALETTE**

features 20 fade-resistant, low-gloss colours for extensive design options.

## COMPATIBLE 3/4" PANEL PROJECTION

works beautifully with both standard and architectural trim accents.

#### **DEFINED BUTT EDGE**

replicates the look of wood, with added dimension and a crisp shadow line.