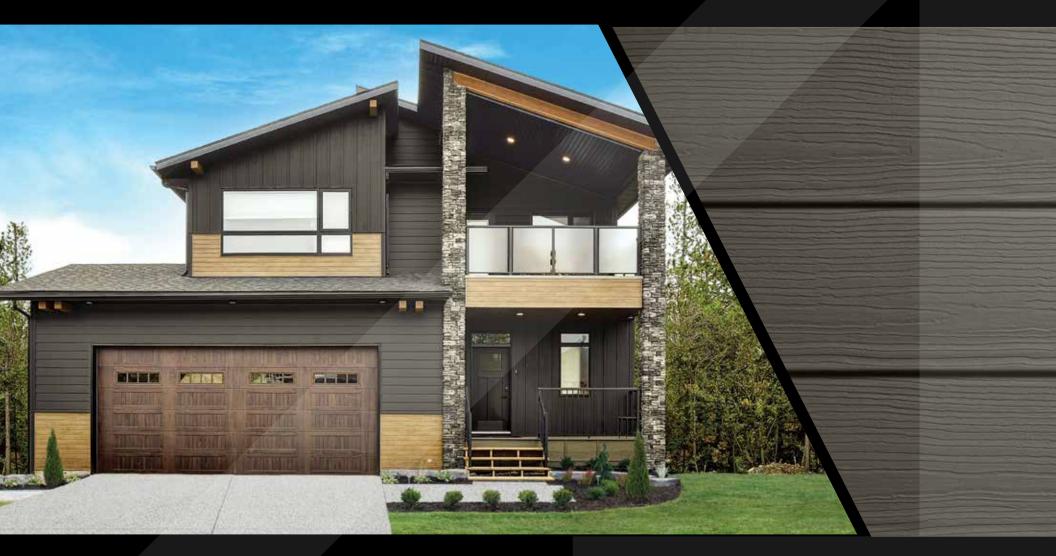

**COMPOSITE CLADDING** 

STRIKING AESTHETICS WITH INSTALLATION EASE FOR A SUPERIOR OVERALL VALUE

#### ALIGN COMPOSITE CLADDING HAS ARRIVED - AND THERE'S NOTHING ELSE LIKE IT

The architectural beauty of real wood, but with easier installation and better overall value. ALIGN Composite Cladding delivers the high-end aesthetics customers want and the lower total installed cost businesses need.

- Ample 7" flat face exposure and authentic cedar mill grain texture achieve the rich look of wood
- Strong yet lightweight construction ensures a high-performing home exterior

- Self-aligning stack lock provides a quicker and easier installation than fibre cement and engineered wood
- Requires fewer labourers a single installer can get the job done!

You'll appreciate the time and cost savings of this trade-friendly cladding. When it comes to choosing one of the best products for your next project, you can depend on ALIGN for quality and ease like no other.