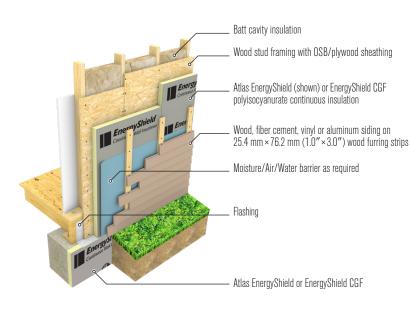

WOOD FRAMING, WOOD SHEATHING, CONTINUOUS INSULATION, AIR/MOISTURE BARRIER WITH CLADDING OVER FURRING STRIPS

| ASSEMBLY EXAMPLE WITH:            | EnergyShield® | EnergyShield <sup>®</sup> CGF |
|-----------------------------------|---------------|-------------------------------|
| CAVITY BATT INSULATION            | R-20          | R-20                          |
| EXTERIOR INSULATION 25.4mm (1.0") | R-6.5         | R-6                           |
| TOTAL                             | R-25.5        | R-25                          |