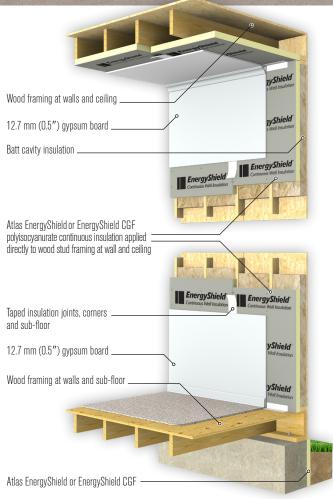

WOOD OR METAL FRAMING, BATT INSULATION IN THE STUD CAVITY, RIGID FOAM INSULATION FINISHED WITH 12.7 mm (0.5") GYPSUM THERMAL BARRIER