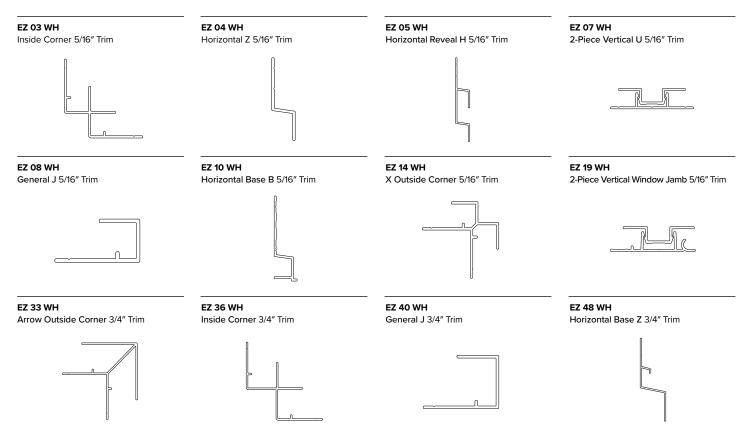

Contact us for Free Estimates & Samples

1-877-973-8746 | info@easytrimreveals.com | easytrimreveals.com

and efficiently.

We offer a limited profile selection in the 5/16" and 3/4" series. Other profiles can be ordered with extended lead times.