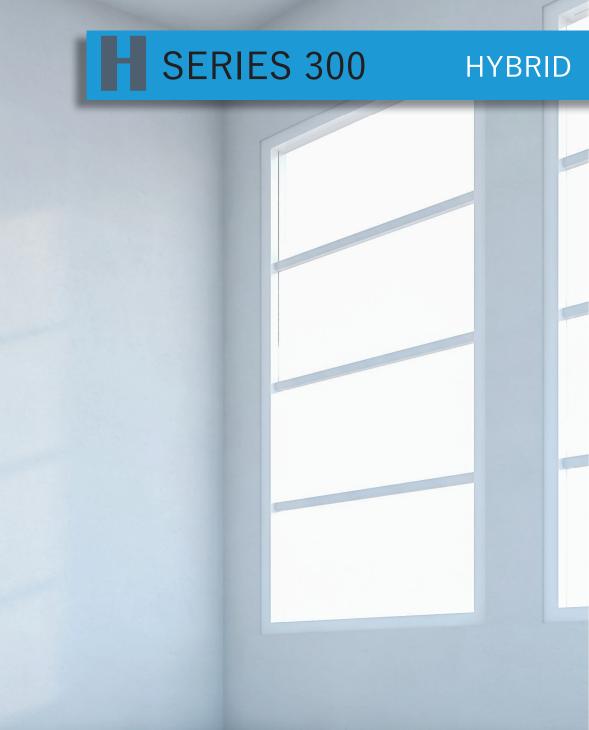

# Curb appeal meets energy efficiency

H-Series hybrid aluminum windows provide the best of both worlds - the strength and architectural appeal of aluminum with the unparalelled efficiency and durability of vinyl.