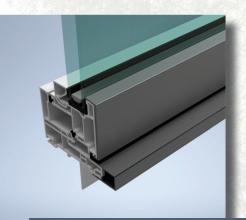

- Fastener-free Aluminum Cladding
- Stile and Rail sash + frame
- 3 1/4" Base Chassis
- Compression-seal Glazing
- Interior or Exterior Glazed
- 1" Nail Fin Projection
- Integrated Installation Clip Detail
- Interior + Exterior Accessories
- Shapes Available
- Structural + Mulled Systems

#### **Unlimited Colour Choices**

- AAMA 2604 Architectural finish
- Custom colours + colour matching available
- Thick extruded aluminum exterior substrate
- Ultra low-maintenance white vinyl interior