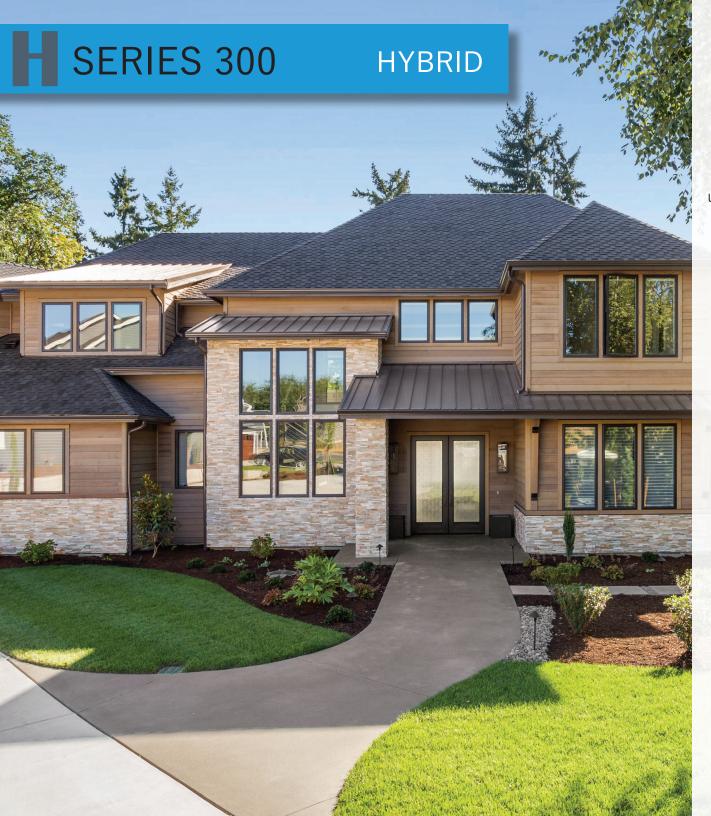

# Curb appeal meets energy efficiency

H-Series hybrid aluminum windows provide the best of both worlds - the strength and architectural appeal of aluminum with the unparalelled efficiency and durability of vinyl.