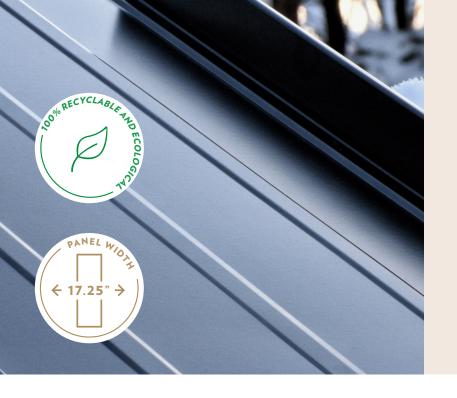

### A premium steel roofing for the ages

- > Panel width 17.25" (438.15mm)
- > Panel height 1.5" (38.1mm)
- > 24-gauge G90 with or without intermediate ribs
- > 26-gauge G90 with intermediate ribs
- > Custom lengths up to 35 feet
- > Full line of matching accessories for an authentic look
- > UV-resistant paint prevents discoloration and cracking
- > Concealed fasteners leaving no visible seams or joints
- > Available in a multitude of colors
- > Coastal solution available