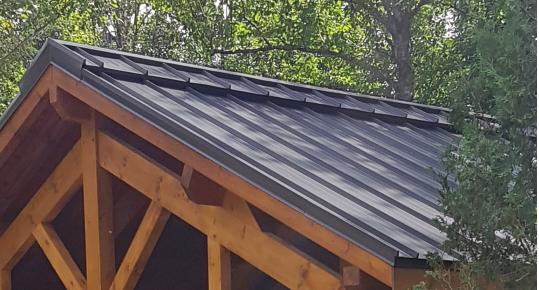

# STANDING SEAM (ANCESTRAL 1725)

Offer a classic and timeless look with clean lines making this Standing Seam our premium metal roofing solution.

The uniformity of the panels and the absence of visible fasteners creates a sophisticated look.