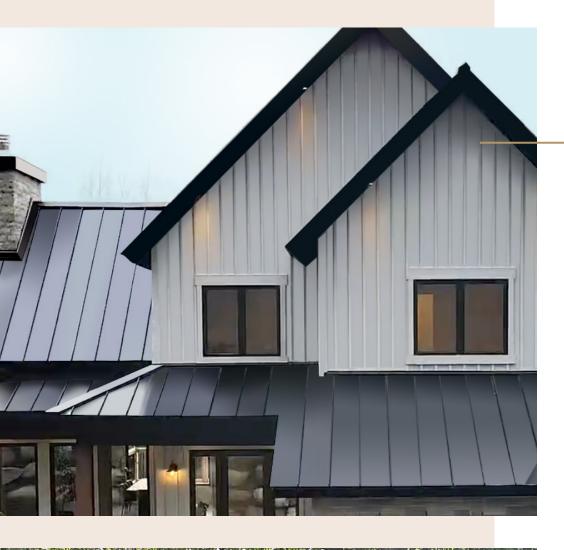

# STANDING SEAM (ANCESTRAL 1725)

Offer a classic and timeless look with clean lines making this Standing Seam our premium metal roofing solution.

The uniformity of the panels and the absence of visible fasteners creates a sophisticated look.