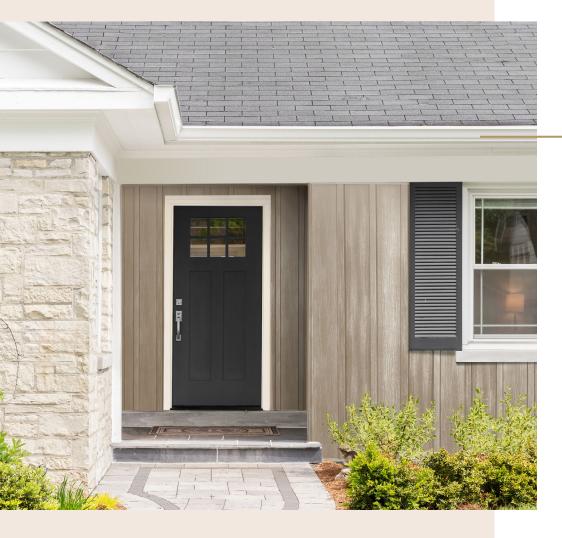

## **BOARD & BATTEN**

A traditional panel re-imagined. Our *Board & Batten* siding has a timeless and classic appearance.

The alternating boards and vertical battens create a sense of texture and depth. It's simple, clean lines and rustic charm appeal to a wide range of architectural styles, from traditional to modern.

### A premium steel siding for the ages

- > Panel width 9.5" (241.3mm)
- > Batten height 7/8" (22.2mm)
- > Robust 26-gauge G90 galvanized steel
- > Custom length up to 20 feet
- > Unique and exclusive moldings for building corners, junctions and any type of transition for a cohesive look
- > UV-resistant paint prevents discoloration and cracking
- > Concealed fasteners leaving no visible seams and joints
- > Also available in solid colors
- > Coastal solution available