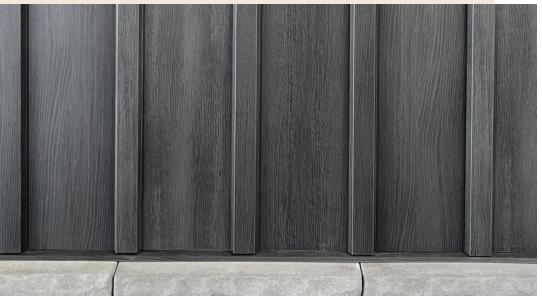

#### **GREYSCALE**

Smoked black

Twilight grey

Urbain grey

Moonlight grey

Blanco

## **BOARD & BATTEN**

A traditional panel re-imagined. Our *Board & Batten* siding has a timeless and classic appearance.

The alternating boards and vertical battens create a sense of texture and depth. It's simple, clean lines and rustic charm appeal to a wide range of architectural styles, from traditional to modern.