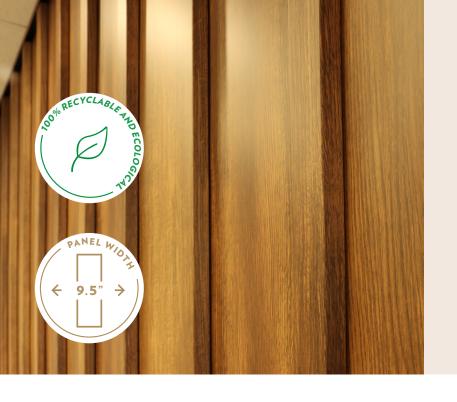

### A premium steel siding for the ages

- > Panel width 9.5" (241.3mm)
- > Batten height 7/8" (22.2mm)
- > Robust 26-gauge G90 galvanized steel
- > Custom length up to 20 feet
- > Unique and exclusive moldings for building corners, junctions and any type of transition for a cohesive look
- > UV-resistant paint prevents discoloration and cracking
- > Concealed fasteners leaving no visible seams and joints
- > Also available in solid colors
- > Coastal solution available

12 colors offered in 3 distinct shades to perfectly reproduce the warm aspect of wood

DOWNLOAD 3D TEXTURE metalunic.com