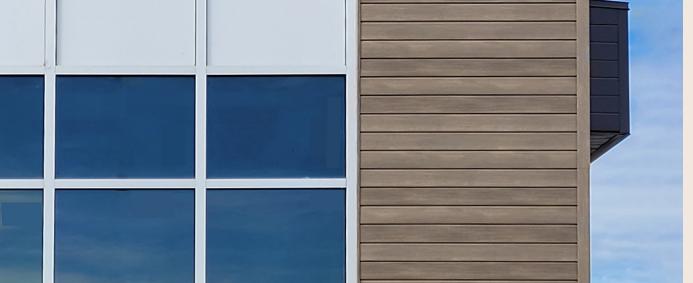

#### **WOOD SHADE SERIES**

Exotic walnut

Expresso

Seguoia

Cedarwood

Rustic Copper

Desert

Malt

12 colors offered in 6 distinct shades to perfectly reproduce the warm aspect of wood

DOWNLOAD 3D TEXTURE metalunic.com