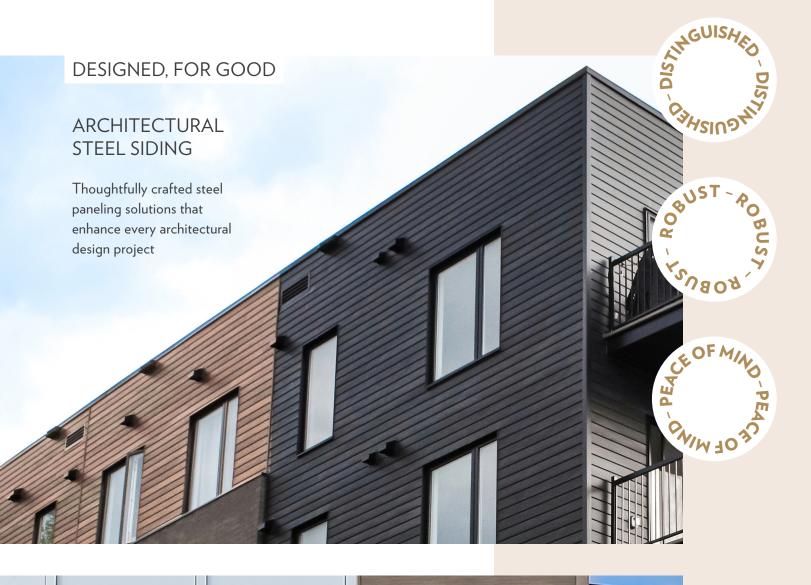

### A premium steel siding for the ages

- > 26-gauge G90 galvanized steel
- > 12-foot standard panels for exterior and interior applications
- > Full line of matching accessories for an authentic look
- > UV-resistant paint prevents discoloration and cracking
- > Installs vertically or horizontally
- > Concealed fasteners leaving no visible seams and joints
- > Coastal solution available
- > Available as vented soffit

40 year limited warranty (20 year limited warranty for coastal solution)

Fire and weather resistance

High-performance painting process

Easy installation, low maintenance