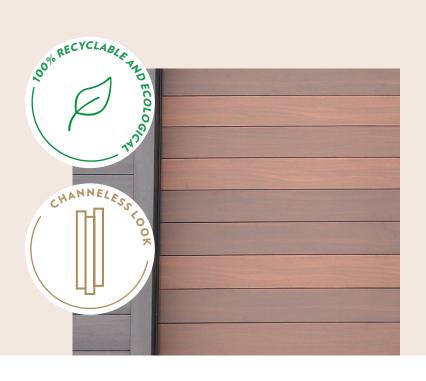

### A premium steel siding for the ages

- > 26-gauge G90 galvanized steel
- > 12-foot standard panels for exterior and interior applications
- > Full line of matching accessories for an authentic look
- > UV-resistant paint prevents discoloration and cracking
- > Installs vertically or horizontally
- > Concealed fasteners leaving no visible seams and joints
- > Coastal solution available
- > Available as vented soffit

40 year limited warranty (20 year limited warranty for coastal solution)

Fire and weather resistance

High-performance painting process

Easy installation, low maintenance