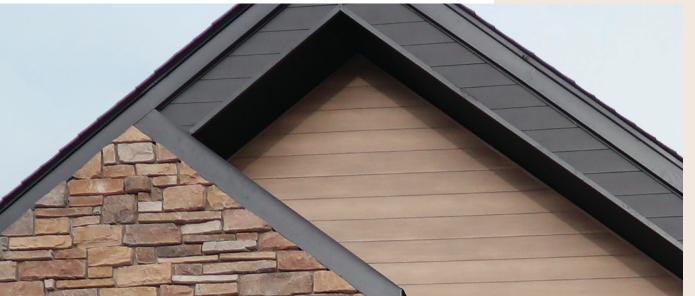

## **MODERNO**

Moderno offers the chic, fashionable and timeless look of authentic wood siding.

Combine different colors and textures to achieve the perfect balance.

### A premium steel siding for the ages

- > 26-gauge G90 galvanized steel
- > 12-foot standard panels for exterior and interior applications
- > Full line of matching accessories for an authentic look
- > UV-resistant paint prevents discoloration and cracking
- > Installs vertically or horizontally
- > Concealed fasteners leaving no visible seams and joints
- > Coastal solution available
- > Available as vented soffit