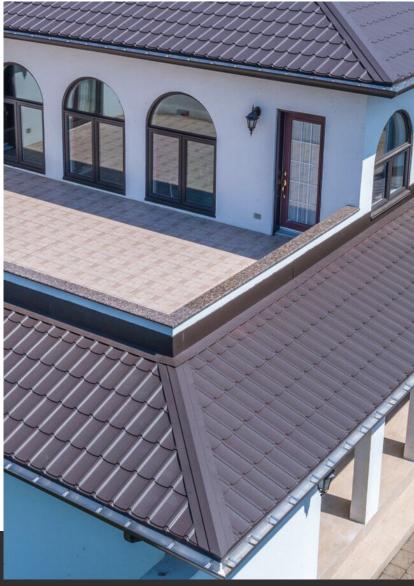

## **TOSCANE**

Maximize curb appeal with Toscane. The Toscane roofing profile takes on the design and appearance of traditional Spanish tiles while offering an exceptional lifespan.

- Full line of matching accessories for an authentic look
- Durable and Resistant to weather elements such as rain, wind, and sunlight
- 26-gauge G90 galvanized steel
- Resistant to cracking or breaking compared to traditional clay tiles or asphalt shingles
- Resistant to mold, mildew, and pests
- Energy efficient and the raised profile helps airflow
- Lightweight, easy installation with low maintenance
- Interlocking bolted system creating a monolithic cover on top of the roof
- Available in a multitude of colors