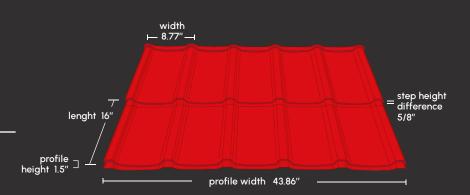

## **TOSCANE**

Maximize curb appeal with Toscane. The Toscane roofing profile takes on the design and appearance of traditional Spanish tiles while offering an exceptional lifespan.

- Full line of matching accessories for an authentic look
- Durable and Resistant to weather elements such as rain, wind, and sunlight
- 26-gauge G90 galvanized steel
- Resistant to cracking or breaking compared to traditional clay tiles or asphalt shingles
- Resistant to mold, mildew, and pests
- Energy efficient and the raised profile helps airflow
- Lightweight, easy installation with low maintenance
- Interlocking bolted system creating a monolithic cover on top of the roof
- Available in a multitude of colors