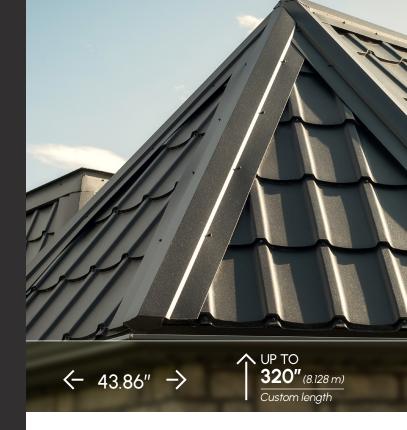

# The Roofing Panels TOSCANE

The appearance of Spanish Tiles

## **TOSCANE**

Maximize curb appeal with Toscane. The Toscane roofing profile takes on the design and appearance of traditional Spanish tiles while offering an exceptional lifespan.

- Full line of matching accessories for an authentic look
- Durable and Resistant to weather elements such as rain, wind, and sunlight
- 26-gauge G90 galvanized steel
- Resistant to cracking or breaking compared to traditional clay tiles or asphalt shingles
- Resistant to mold, mildew, and pests
- Energy efficient and the raised profile helps airflow
- Lightweight, easy installation with low maintenance
- Interlocking bolted system creating a monolithic cover on top of the roof
- Available in a multitude of colors