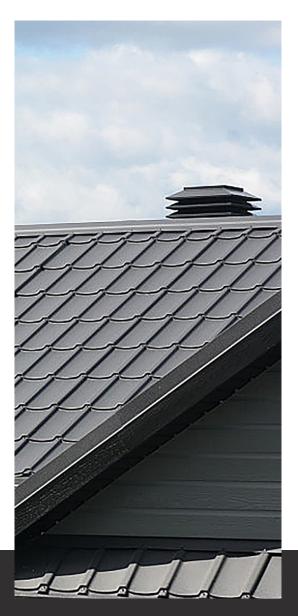

## **TOSCANE**

Maximize curb appeal with Toscane. The Toscane roofing profile takes on the design and appearance of traditional Spanish tiles while offering an exceptional lifespan.

- Full line of matching accessories for an authentic look
- Durable and Resistant to weather elements such as rain, wind, and sunlight
- 26-gauge G90 galvanized steel
- Resistant to cracking or breaking compared to traditional clay tiles or asphalt shingles
- Resistant to mold, mildew, and pests
- Energy efficient and the raised profile helps airflow
- Lightweight, easy installation with low maintenance
- Interlocking bolted system creating a monolithic cover on top of the roof
- Available in a multitude of colors