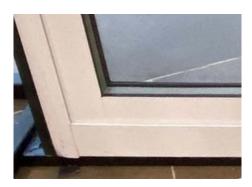

### **Studio**

Door and sill same color

Aluminum threshold

Siliconeless finish

Door and sill two different colors

Black PVC threshold that tends to discolor and warp

Silicone finish