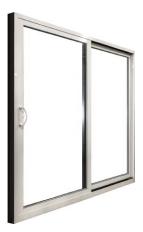

### STUDIO ALUMINUM PATIO DOOR

# A BETTER PRODUCT ALL AROUND

## STUDIO ALUMINUM PATIO DOOR

# A BETTER PRODUCT ALL AROUND

|             |                                          | Studio                                                                                          | 1200                                                                         |
|-------------|------------------------------------------|-------------------------------------------------------------------------------------------------|------------------------------------------------------------------------------|
| FEATURES    | Nicer aesthetics and better conception   | <b>Ø</b>                                                                                        | 8                                                                            |
|             | Aligned interlock                        | <b>Ø</b>                                                                                        | 8                                                                            |
|             | Slimmer reinforced interlock             | <b>Ø</b>                                                                                        | 8                                                                            |
|             | Interlock lines up with transom division | <b>Ø</b>                                                                                        | 8                                                                            |
|             | Standard pocket covers                   | <b>Ø</b>                                                                                        | 8                                                                            |
|             | Sill color matches exterior paint color  | <b>Ø</b>                                                                                        | 8                                                                            |
|             | No visible silicone                      | <b>Ø</b>                                                                                        | 8                                                                            |
| PERFORMANCE | Consistent on-site performance           | <b>Ø</b>                                                                                        | 8                                                                            |
|             | Air tightness (2 panels)                 | A3 at 300 Pa                                                                                    | A3 at 75 Pa                                                                  |
|             | Water penetration (With standard sill)   | 510 Pa<br>(10.5 psf)                                                                            | 400 Pa<br>(8.4 psf)                                                          |
|             | Structural performance (8080)            | DP40 (No rienforcement) DP50 (With internal steel reinforcement) DP60 (With aluminum stiffener) | DP30<br>(No rienforcement)<br>DP50<br>(With external P-bar<br>reinforcement) |
|             | Structural performance (1080)            | AW40<br>(With aluminum stiffner)                                                                | AW50<br>(With P-bar reinforcement)                                           |