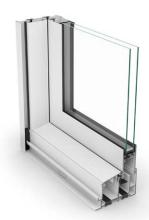

### **Studio**

Door and sill same color

Aluminum threshold

Siliconeless finish

Door and sill two different colors

Black PVC threshold that tends to discolor and warp

Silicone finish