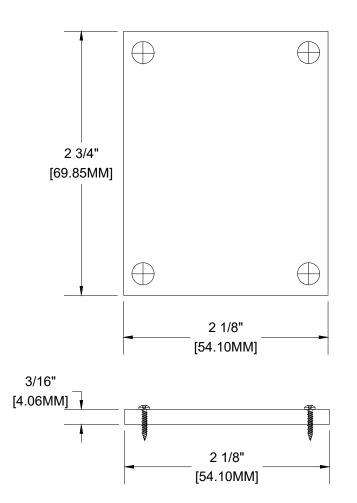

2" X 3" DOUBLE POST ALUMINUM ALLOY: 6063-T5 WEIGHT: 1.4717 LBS/ LF SCALE: 1:1

For complete installation instructions refer to the appropriate documentation at www.longboardsuppliers.com/installation

SPACER BAR - 12' ALUMINUM ALLOY: 6063-T5 WEIGHT: 0.2519 LBS/ LF SCALE: 1:1