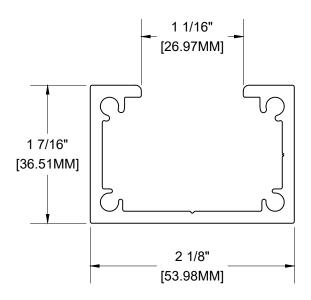

1-1/2" X 2" SINGLE POST ALUMINUM ALLOY: 6063-T5 WEIGHT: 0.8743 LBS/ LF SCALE: 1:1

mayne coatings corp. and conground products accepts no nability in respect to the use of these drawings.

For complete installation instructions refer to the appropriate documentation at www.longboardsuppliers.com/installation