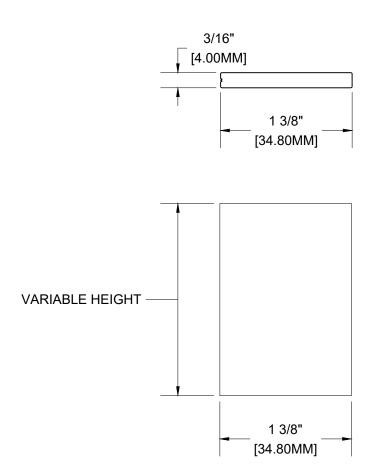

For complete installation instructions refer to the appropriate documentation at www.longboardsuppliers.com/installation

1" x 3" BEAM ALUMINUM ALLOY: 6063-T5 WEIGHT:0.6555 LBS/ LF SCALE: 1:1

For complete installation instructions refer to the appropriate documentation at www.longboardsuppliers.com/installation