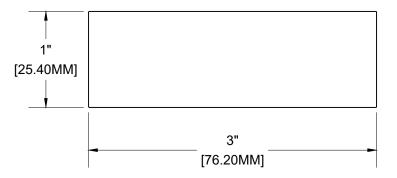

1" X 3" and 1" X 5" SPACER BLOCK - 1" ALUMINUM ALLOY: 6063-T5 WEIGHT:

ISSUE DATE: 2022-11-08

SCALE: 1:1

For complete installation instructions refer to the appropriate documentation at www.longboardsuppliers.com/installation