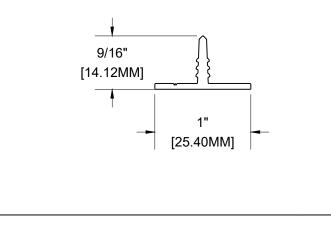

1-1/2" X 2-1/8" SINGLE POST END CAP ALUMINUM ALLOY: 6063-T5 WEIGHT: 0.1353 LBS/ LF SCALE: 1:1

For complete installation instructions refer to the appropriate documentation at www.longboardsuppliers.com/installation

Mayne Coatings Corp. and Longboard products accepts no liability in respect to the use of these drawings.

For complete installation instructions refer to the appropriate documentation at www.longboardsuppliers.com/installation