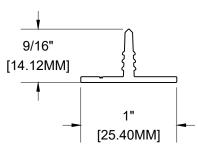

1-1/2" X 2" SINGLE POST ALUMINUM ALLOY: 6063-T5 WEIGHT: 0.8743 LBS/ LF SCALE: 1:1

mayne coatings corp. and conground products accepts no nability in respect to the use of these drawings.

For complete installation instructions refer to the appropriate documentation at www.longboardsuppliers.com/installation