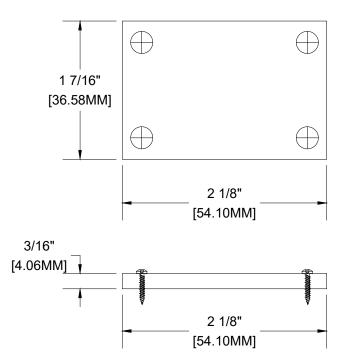

1-1/2" X 2-1/8" SINGLE POST END CAP ALUMINUM ALLOY: 6063-T5 WEIGHT: 0.1353 LBS/ LF SCALE: 1:1

For complete installation instructions refer to the appropriate documentation at www.longboardsuppliers.com/installation

Mayne Coatings Corp. and Longboard products accepts no liability in respect to the use of these drawings.

For complete installation instructions refer to the appropriate documentation at www.longboardsuppliers.com/installation