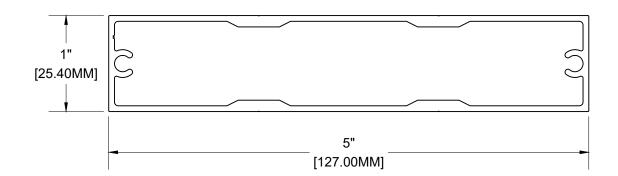

1" X 5" BEAM ALUMINUM ALLOY: 6063-T5 WEIGHT: 1.0330 LBS/ LF SCALE: 1:1

Mayne Coatings Corp. and Longboard products accepts no liability in respect to the use of these drawings.

For complete installation instructions refer to the appropriate documentation at www.longboardsuppliers.com/installation