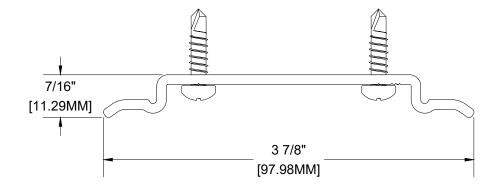

MOUNTING BRACKET ALUMINUM ALLOY: 6063-T5 SCALE: 1:1

These drawings are published as an information guide only. These CAD drawings are intended as templates to assist the designer, they do not contain the full detail required for construction and must be read in conjunction with the installation instructions on <a href="https://www.longboardproducts.com">www.longboardproducts.com</a>. You should obtain architectural, engineering or other technical advice to assess the suitability of these drawings to the requirements of your particular project.