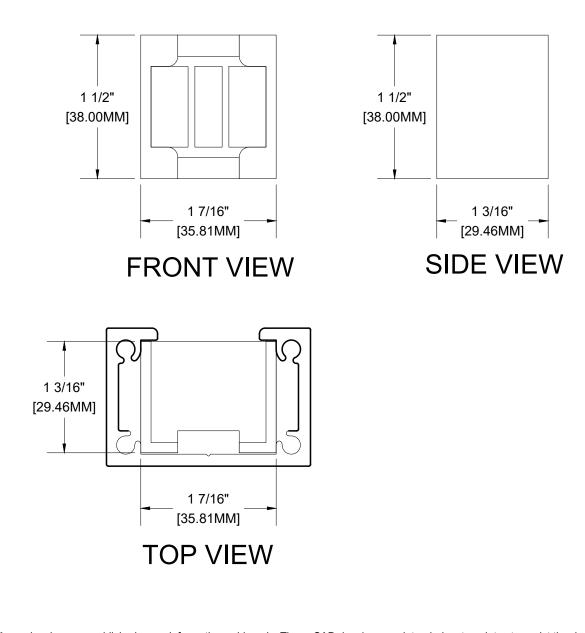

1-1/2" X 2" SINGLE POST ALUMINUM ALLOY: 6063-T5 WEIGHT: 0.8743 LBS/ LF SCALE: 1:1

mayne coatings corp. and conground products accepts no nability in respect to the use of these drawings.

For complete installation instructions refer to the appropriate documentation at www.longboardsuppliers.com/installation