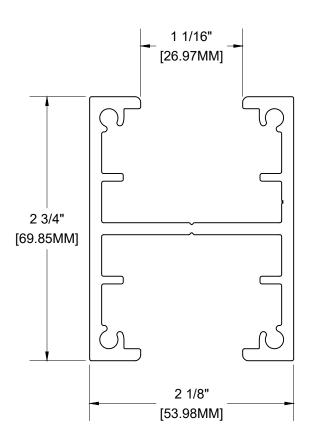

2" X 3" DOUBLE POST ALUMINUM ALLOY: 6063-T5 WEIGHT: 1.4717 LBS/ LF SCALE: 1:1

For complete installation instructions refer to the appropriate documentation at www.longboardsuppliers.com/installation

SPACER BAR - 12' ALUMINUM ALLOY: 6063-T5 WEIGHT: 0.2519 LBS/ LF SCALE: 1:1