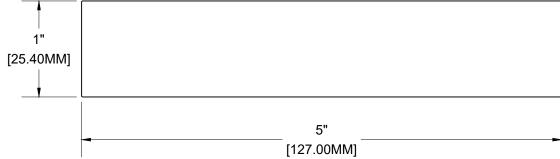

1" X 5" BEAM ALUMINUM ALLOY: 6063-T5 WEIGHT: 1.0330 LBS/ LF SCALE: 1:1

Mayne Coatings Corp. and Longboard products accepts no liability in respect to the use of these drawings.

For complete installation instructions refer to the appropriate documentation at www.longboardsuppliers.com/installation