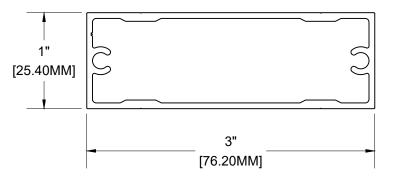

For complete installation instructions refer to the appropriate documentation at www.longboardsuppliers.com/installation

1" x 3" BEAM ALUMINUM ALLOY: 6063-T5 WEIGHT:0.6555 LBS/ LF SCALE: 1:1

For complete installation instructions refer to the appropriate documentation at www.longboardsuppliers.com/installation