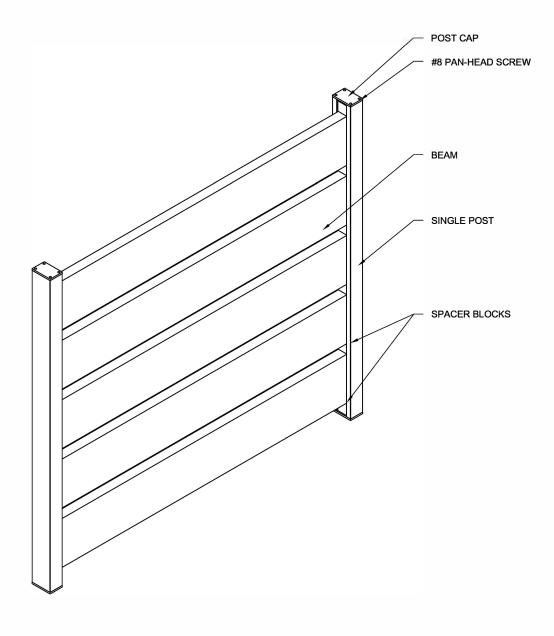

PRIVACY BEAMS END FRAME SYSTEM - 3D VIEW

Mayne Coatings Corp. and Longboard products accepts no liability in respect to the use of these drawings.

For complete installation instructions refer to the appropriate documentation at <a href="www.longboardsuppliers.com/installation">www.longboardsuppliers.com/installation</a>