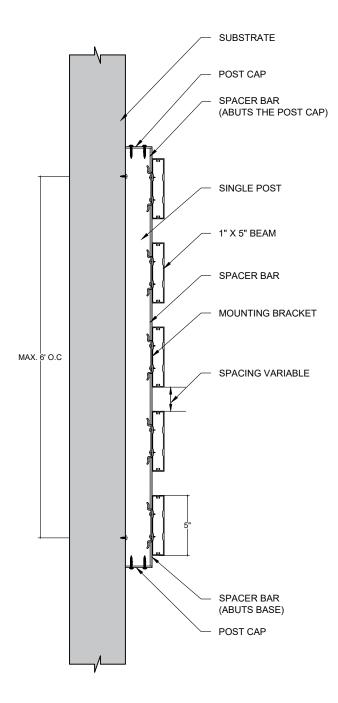

## PRIVACY BEAMS FLOATING SYSTEM ON SUBSTRATE - SIDE SECTION VIEW

SCALE: 1-1/2" = 1'-0"

Mayne Coatings Corp. and Longboard products accepts no liability in respect to the use of these drawings.

For complete installation instructions refer to the appropriate documentation at <a href="www.longboardsuppliers.com/installation">www.longboardsuppliers.com/installation</a>