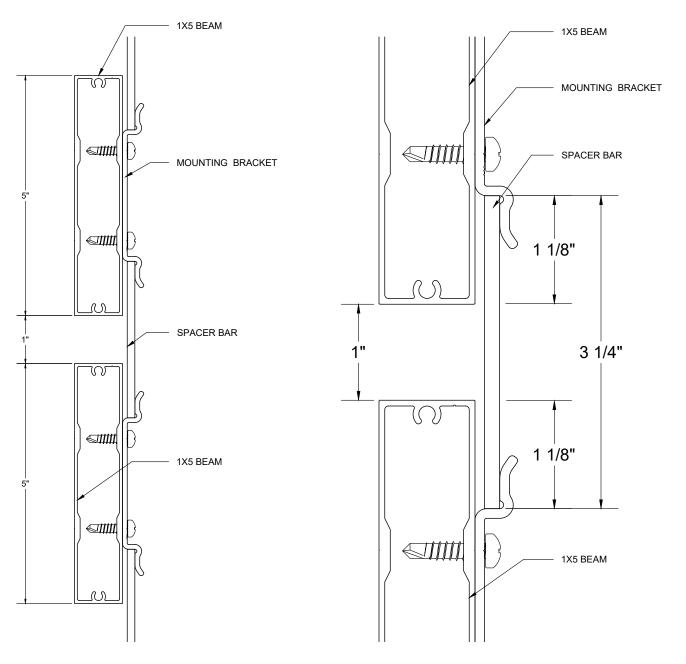

#### SPACER BAR LENGTH (in): N + 2 1/4" WHERE 'N' IS DESIRED BEAM SPACING IN INCHES

These drawings are published as an information guide only. These CAD drawings are intended as templates to assist the designer, they do not contain the full detail required for construction and must be read in conjunction with the installation instructions on <a href="https://www.longboardproducts.com">www.longboardproducts.com</a>. You should obtain architectural, engineering or other technical advice to assess the suitability of these drawings to the requirements of your particular project.

PRIVACY BEAMS SPACING OF THE BEAMS - 1X5 BEAMS

SCALE: AS INDICATED