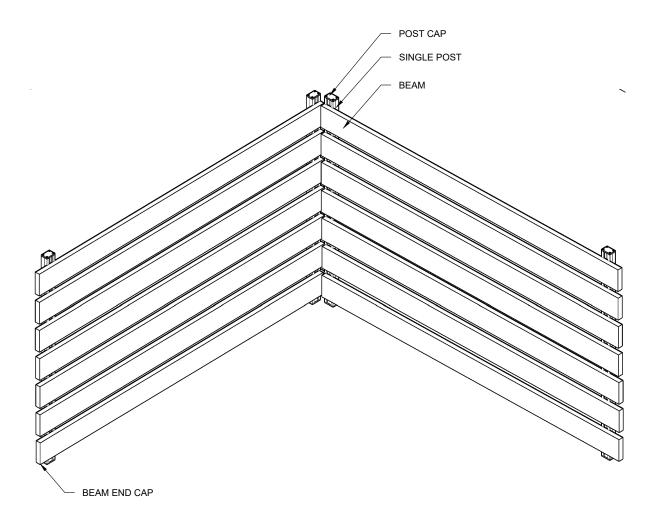

# PRIVACY BEAMS FLOATING SYSTEM - INSIDE CORNER 3D

Mayne Coatings Corp. and Longboard products accepts no liability in respect to the use of these drawings.

For complete installation instructions refer to the appropriate documentation at <a href="www.longboardsuppliers.com/installation">www.longboardsuppliers.com/installation</a>