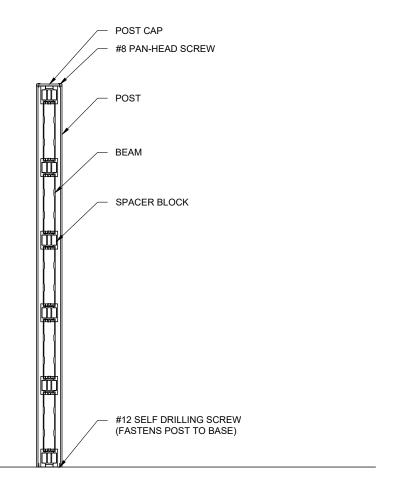

# PRIVACY BEAMS END FRAME SYSTEM - SIDE SECTION VIEW

SCALE: 1-1/2" = 1'-0"

Mayne Coatings Corp. and Longboard products accepts no liability in respect to the use of these drawings.

For complete installation instructions refer to the appropriate documentation at <a href="www.longboardsuppliers.com/installation">www.longboardsuppliers.com/installation</a>