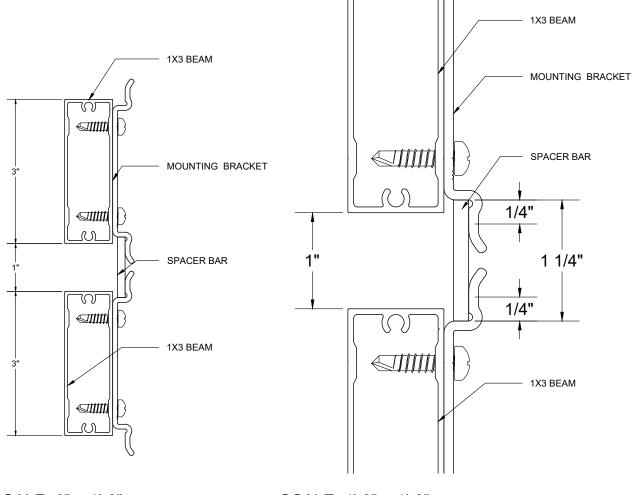

PRIVACY BEAMS GAP BETWEEN BEAMS

SCALE: 1" = 1'-0"

SCALE: 6" = 1'-0"

SCALE: 1'-0" = 1'-0"

#### SPACER BAR LENGTH (in): N + 1/4" WHERE 'N' IS DESIRED BEAM SPACING IN INCHES

These drawings are published as an information guide only. These CAD drawings are intended as templates to assist the designer, they do not contain the full detail required for construction and must be read in conjunction with the installation instructions on <a href="https://www.longboardproducts.com">www.longboardproducts.com</a>. You should obtain architectural, engineering or other technical advice to assess the suitability of these drawings to the requirements of your particular project.

#### PRIVACY BEAMS SPACING OF THE BEAMS - 1X3 BEAMS

SCALE: AS INDICATED

SCALE: 6" = 1'-0"

SCALE: 1'-0" = 1'-0"