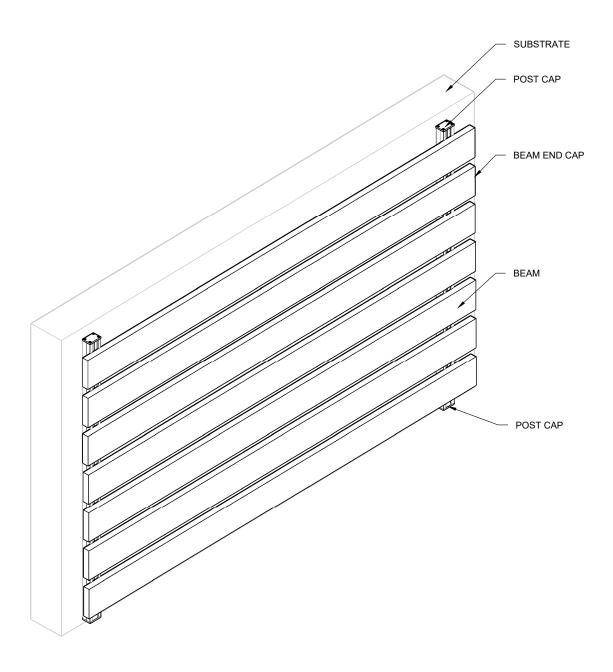

## PRIVACY BEAMS FLOATING SYSTEM ON SUBSTRATE - 3D VIEW

Mayne Coatings Corp. and Longboard products accepts no liability in respect to the use of these drawings.

For complete installation instructions refer to the appropriate documentation at <a href="www.longboardsuppliers.com/installation">www.longboardsuppliers.com/installation</a>