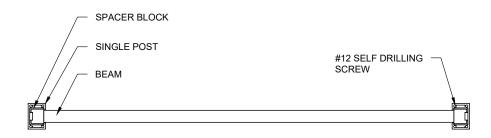

# PRIVACY BEAMS END FRAME SYSTEM - TOP SECTION

SCALE: 1-1/2" = 1'=0"

Mayne Coatings Corp. and Longboard products accepts no liability in respect to the use of these drawings.

For complete installation instructions refer to the appropriate documentation at www.longboardsuppliers.com/installation