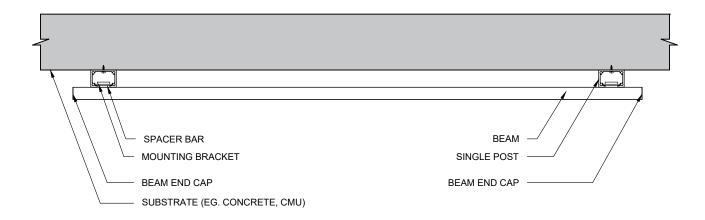

## PRIVACY BEAMS FLOATING SYSTEM ON SUBSTRATE - TOP SECTION VIEW

SCALE: 1-1/2" = 1'-0"

Mayne Coatings Corp. and Longboard products accepts no liability in respect to the use of these drawings.

For complete installation instructions refer to the appropriate documentation at <a href="www.longboardsuppliers.com/installation">www.longboardsuppliers.com/installation</a>