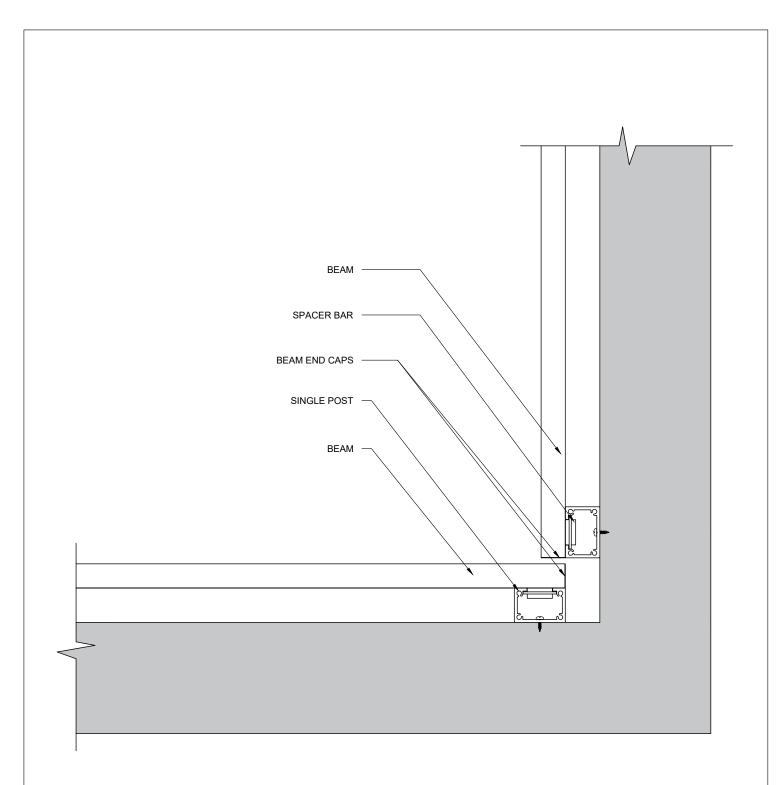

# PRIVACY BEAMS FLOATING SYSTEM - INSIDE CORNER DETAIL

LONGBOARD\*
ARCHITECTURAL PRODUCTS

SCALE: 3" = 1'-0"

Mayne Coatings Corp. and Longboard products accepts no liability in respect to the use of these drawings.

 $For complete installation instructions \ refer \ to \ the \ appropriate \ documentation \ at \ \underline{www.longboardsuppliers.com/installation}$ 