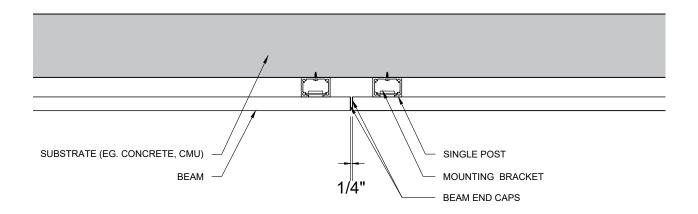

## PRIVACY BEAMS FLOATING SYSTEM ON SUBSTRATE - SIDE SECTION VIEW

SCALE: 1-1/2" = 1'-0"

Mayne Coatings Corp. and Longboard products accepts no liability in respect to the use of these drawings.

For complete installation instructions refer to the appropriate documentation at <a href="www.longboardsuppliers.com/installation">www.longboardsuppliers.com/installation</a>

## PRIVACY BEAMS FLOATING SYSTEM ON SUBSTRATE - TOP SECTION VIEW

SCALE: 1-1/2" = 1'-0"

Mayne Coatings Corp. and Longboard products accepts no liability in respect to the use of these drawings.

For complete installation instructions refer to the appropriate documentation at <a href="www.longboardsuppliers.com/installation">www.longboardsuppliers.com/installation</a>