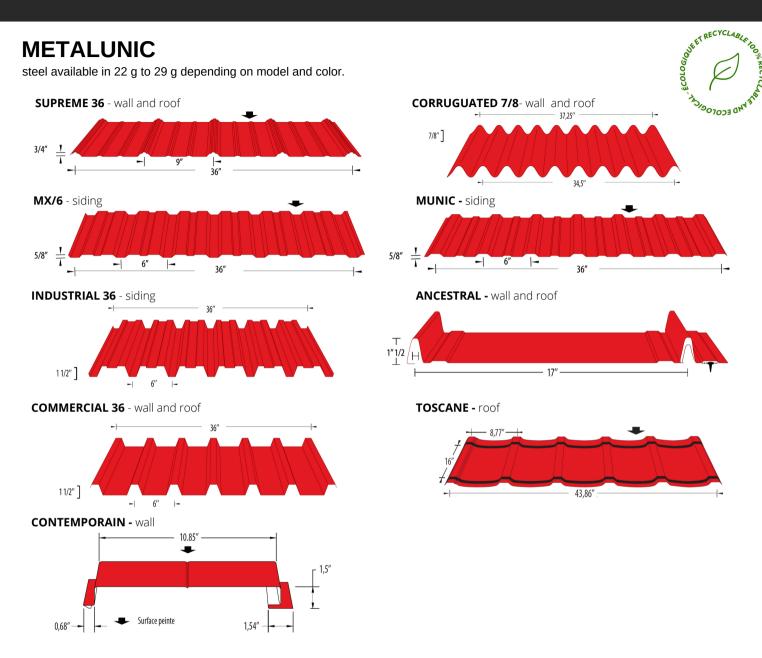

#### COMMERCIAL - RESIDENTIAL -INDUSTRIAL - AGRICULTURAL

Metalunic is a manufacturing company specializing in exterior building envelope products serving customers across Canada and in the USA serving the residential, commercial, industrial, and farming sectors. Metalunic manufactures steel and aluminium based roofing, siding and numerous types of mouldings and trims.

## METAL SIDING AND ROOFING COMMERCIAL - RESIDENTIAL - INDUSTRIAL - AGRICULTURAL