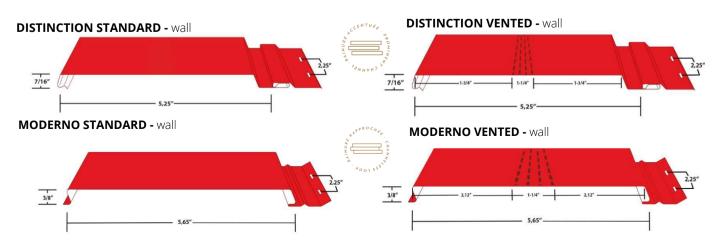

#### COMMERCIAL - RESIDENTIAL -INDUSTRIAL - AGRICULTURAL

Metalunic is a manufacturing company specializing in exterior building envelope products serving customers across Canada and in the USA serving the residential, commercial, industrial, and farming sectors. Metalunic manufactures steel and aluminium based roofing, siding and numerous types of mouldings and trims.

## METAL SIDING AND ROOFING COMMERCIAL - RESIDENTIAL - INDUSTRIAL - AGRICULTURAL