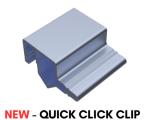

For even wider designs, use our heavy-duty aluminum Quick Click clip to mix and match 3", 8", 10", or 12" panels effortlessly. This smart, customizable solution blends durability with modern elegance, making it the perfect choice to elevate both residential and commercial spaces. Discover the future of design with ChamClad!