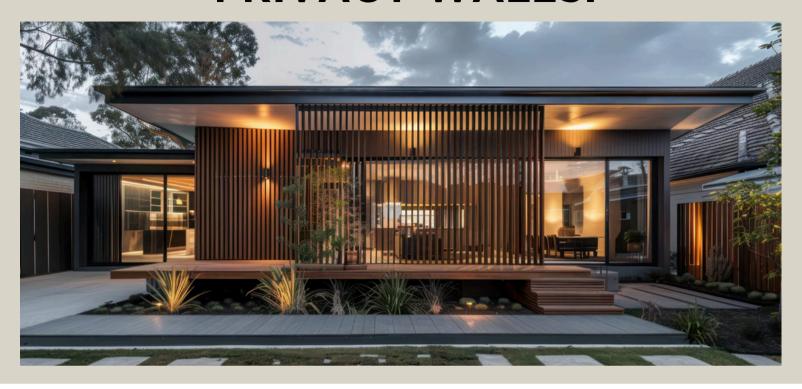

## **QUICK CLICK COLUMN, BEAM & NOW PRIVACY WALLS!**

We're thrilled to announce ChamClad's innovative Privacy Wall System—a game-changer in style and versatility! Featuring our new 3" Quick Click Column & Beam, it provides a seamless end cap when paired with 8', 10', or 12" widths for a polished look.

For even wider designs, use our heavy-duty aluminum Quick Click clip to mix and match 3", 8", 10", or 12" panels effortlessly. This smart, customizable solution blends durability with modern elegance, making it the perfect choice to elevate both residential and commercial spaces. Discover the future of design with ChamClad!