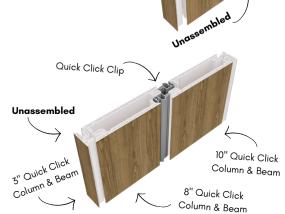

## **QUICK CLICK COLUMN, BEAM & NOW PRIVACY WALLS!**

We're thrilled to announce ChamClad's innovative Privacy Wall System—a game-changer in style and versatility! Featuring our new 3" Quick Click Column & Beam, it provides a seamless end cap when paired with 8', 10', or 12" widths for a polished look.

For even wider designs, use our heavy-duty aluminum Quick Click clip to mix and match 3", 8", 10", or 12" panels effortlessly. This smart, customizable solution blends durability with modern elegance, making it the perfect choice to elevate both residential and commercial spaces. Discover the future of design with ChamClad!