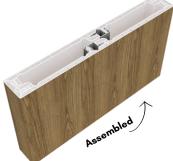

## **QUICK CLICK COLUMN, BEAM & NOW PRIVACY WALLS!**

We're thrilled to announce ChamClad's innovative Privacy Wall System—a game-changer in style and versatility! Featuring our new 3" Quick Click Column & Beam, it provides a seamless end cap when paired with 8', 10', or 12" widths for a polished look.

For even wider designs, use our heavy-duty aluminum Quick Click clip to mix and match 3", 8", 10", or 12" panels effortlessly. This smart, customizable solution blends durability with modern elegance, making it the perfect choice to elevate both residential and commercial spaces. Discover the future of design with ChamClad!