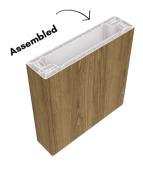

## **QUICK CLICK COLUMN, BEAM & NOW PRIVACY WALLS!**

We're thrilled to announce ChamClad's innovative Privacy Wall System—a game-changer in style and versatility! Featuring our new 3" Quick Click Column & Beam, it provides a seamless end cap when paired with 8', 10', or 12" widths for a polished look.

For even wider designs, use our heavy-duty aluminum Quick Click clip to mix and match 3", 8", 10", or 12" panels effortlessly. This smart, customizable solution blends durability with modern elegance, making it the perfect choice to elevate both residential and commercial spaces. Discover the future of design with ChamClad!