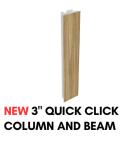

## **QUICK CLICK COLUMN, BEAM & NOW PRIVACY WALLS!**

We're thrilled to announce ChamClad's innovative Privacy Wall System—a game-changer in style and versatility! Featuring our new 3" Quick Click Column & Beam, it provides a seamless end cap when paired with 8', 10', or 12" widths for a polished look.