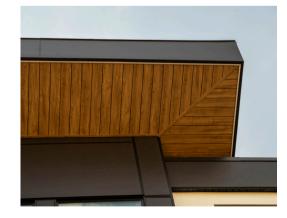

- Hidden Ventilation: Optimal airflow without compromising aesthetics.
- **2-Piece System:** With self-supporting aluminum tracks for sturdy installation.
- **Quick Release Panel:** Easily remove any panel for quick and convenient roof access.
- **Moisture Management:** Rear ventilated rainscreen improves moisture control.
- **Pressure-Fit Clicking System:** Requires minimal screws and tools for quick, hassle-free installation.