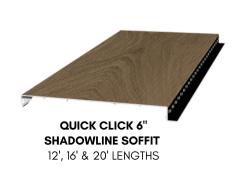

- Hidden Ventilation: Optimal airflow without compromising aesthetics.
- **2-Piece System:** With self-supporting aluminum tracks for sturdy installation.
- **Quick Release Panel:** Easily remove any panel for quick and convenient roof access.
- **Moisture Management:** Rear ventilated rainscreen improves moisture control.
- **Pressure-Fit Clicking System:** Requires minimal screws and tools for quick, hassle-free installation.