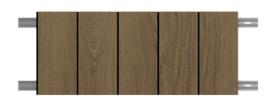

- Hidden Ventilation: Optimal airflow without compromising aesthetics.
- **2-Piece System:** With self-supporting aluminum tracks for sturdy installation.
- **Quick Release Panel:** Easily remove any panel for quick and convenient roof access.
- **Moisture Management:** Rear ventilated rainscreen improves moisture control.
- **Pressure-Fit Clicking System:** Requires minimal screws and tools for quick, hassle-free installation.