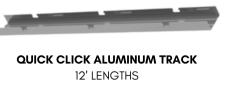

QUICK CLICK ALUMINUM TRACK CONNECTOR

To learn more visit our chamclad.com 780-454-4430

QUICK CLICK ALUMINUM J-TRIM
ALL ALUMINUM
12', 20' LENGTHS

STANDARD FINISH BLACK