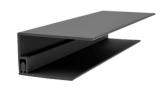

QUICK CLICK ALUMINUM TRACK CONNECTOR

To learn more visit our chamclad.com 780-454-4430

QUICK CLICK ALUMINUM J-TRIM
ALL ALUMINUM
12', 20' LENGTHS

STANDARD FINISH BLACK