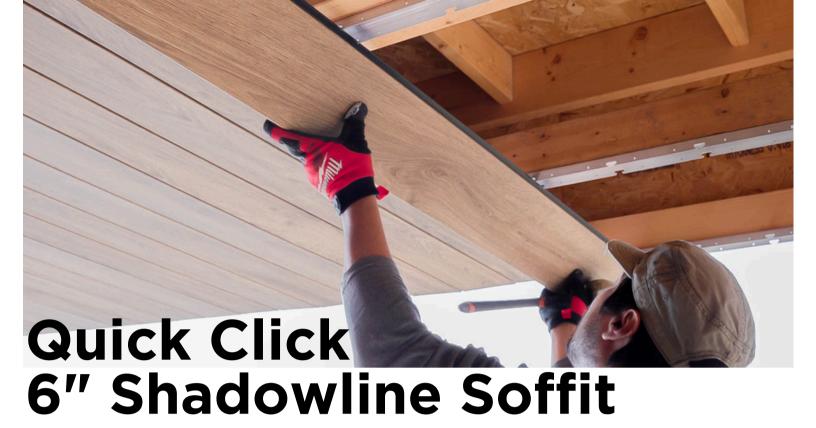

- Hidden Ventilation: Optimal airflow without compromising aesthetics.
- **2-Piece System:** With self-supporting aluminum tracks for sturdy installation.
- **Quick Release Panel:** Easily remove any panel for quick and convenient roof access.
- **Moisture Management:** Rear ventilated rainscreen improves moisture control.
- **Pressure-Fit Clicking System:** Requires minimal screws and tools for quick, hassle-free installation.