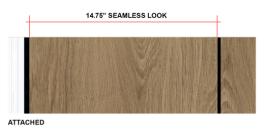

## 12" Seamless Shadowline Panel

Sleek Elegance Redefined!

1.75" 1.75" 12"

Introducing the 12" Seamless Shadowline Panel, a revolutionary addition to our product line, crafted from 100% Engineered Recycled Rigid PVC. This versatile panel is designed to be used alone for a clean, seamless look or combined with our existing Shadowline series to create unique, custom designs. The eco-friendly material not only supports sustainable building practices but also ensures durability and longevity. With its sleek, uninterrupted appearance, the 12" Seamless Shadowline Panel enhances modern architectural styles, offering both aesthetic appeal and functional strength. Transform your spaces with this innovative panel and experience the perfect blend of sustainability, style, and innovation.

## How to Combine the New Seamless Shadowline Panel with the Existing Shadowline Series:

When integrating the new 12" Seamless Shadowline Panel with our existing Shadowline series (6" Reveal, 2x3" reveals, or 6x2" reveals), placement is key to achieving the desired look. Adding an existing Shadowline Panel on the nail fin side of the Seamless Panel will result in a visible black line. However, when added to the non-nail fin side, the black line will be hidden, creating a truly seamless appearance.