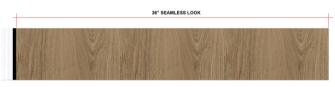

## 12" Seamless Shadowline Panel

Sleek Elegance Redefined!

1.75" 1.75" 12"

Introducing the 12" Seamless Shadowline Panel, a revolutionary addition to our product line, crafted from 100% Engineered Recycled Rigid PVC. This versatile panel is designed to be used alone for a clean, seamless look or combined with our existing Shadowline series to create unique, custom designs. The eco-friendly material not only supports sustainable building practices but also ensures durability and longevity. With its sleek, uninterrupted appearance, the 12" Seamless Shadowline Panel enhances modern architectural styles, offering both aesthetic appeal and functional strength. Transform your spaces with this innovative panel and experience the perfect blend of sustainability, style, and innovation.