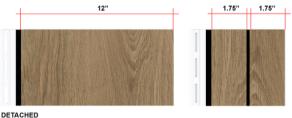

## 12" Seamless Shadowline Panel

Sleek Elegance Redefined!

1.75" 1.75" 12"

Introducing the 12" Seamless Shadowline Panel, a revolutionary addition to our product line, crafted from 100% Engineered Recycled Rigid PVC. This versatile panel is designed to be used alone for a clean, seamless look or combined with our existing Shadowline series to create unique, custom designs. The eco-friendly material not only supports sustainable building practices but also ensures durability and longevity. With its sleek, uninterrupted appearance, the 12" Seamless Shadowline Panel enhances modern architectural styles, offering both aesthetic appeal and functional strength. Transform your spaces with this innovative panel and experience the perfect blend of sustainability, style, and innovation.

## How to Combine the New Seamless Shadowline Panel with the Existing Shadowline Series:

When integrating the new 12" Seamless Shadowline Panel with our existing Shadowline series (6" Reveal, 2x3" reveals, or 6x2" reveals), placement is key to achieving the desired look. Adding an existing Shadowline Panel on the nail fin side of the Seamless Panel will result in a visible black line. However, when added to the non-nail fin side, the black line will be hidden, creating a truly seamless appearance.