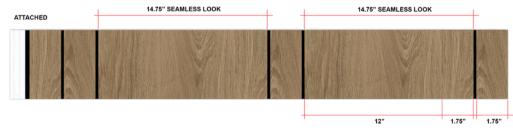

## 12" Seamless Shadowline Panel

Sleek Elegance Redefined!

1.75" 1.75" 12"

Introducing the 12" Seamless Shadowline Panel, a revolutionary addition to our product line, crafted from 100% Engineered Recycled Rigid PVC. This versatile panel is designed to be used alone for a clean, seamless look or combined with our existing Shadowline series to create unique, custom designs. The eco-friendly material not only supports sustainable building practices but also ensures durability and longevity. With its sleek, uninterrupted appearance, the 12" Seamless Shadowline Panel enhances modern architectural styles, offering both aesthetic appeal and functional strength. Transform your spaces with this innovative panel and experience the perfect blend of sustainability, style, and innovation.

## How to Combine the New Seamless Shadowline Panel with the Existing Shadowline Series:

When integrating the new 12" Seamless Shadowline Panel with our existing Shadowline series (6" Reveal, 2x3" reveals, or 6x2" reveals), placement is key to achieving the desired look. Adding an existing Shadowline Panel on the nail fin side of the Seamless Panel will result in a visible black line. However, when added to the non-nail fin side, the black line will be hidden, creating a truly seamless appearance.