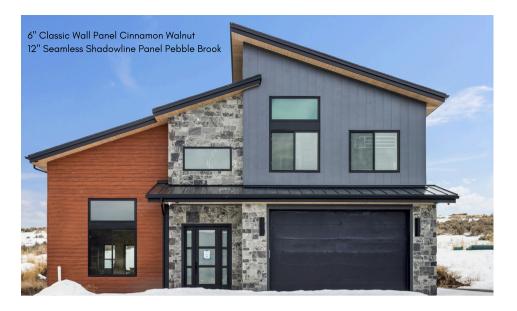

## 12" Seamless Shadowline Panel

Sleek Elegance Redefined!

1.75" 1.75" 12"

Introducing the 12" Seamless Shadowline Panel, a revolutionary addition to our product line, crafted from 100% Engineered Recycled Rigid PVC. This versatile panel is designed to be used alone for a clean, seamless look or combined with our existing Shadowline series to create unique, custom designs. The eco-friendly material not only supports sustainable building practices but also ensures durability and longevity. With its sleek, uninterrupted appearance, the 12" Seamless Shadowline Panel enhances modern architectural styles, offering both aesthetic appeal and functional strength. Transform your spaces with this innovative panel and experience the perfect blend of sustainability, style, and innovation.

## How to Combine the New Seamless Shadowline Panel with the Existing Shadowline Series:

When integrating the new 12" Seamless Shadowline Panel with our existing Shadowline series (6" Reveal, 2x3" reveals, or 6x2" reveals), placement is key to achieving the desired look. Adding an existing Shadowline Panel on the nail fin side of the Seamless Panel will result in a visible black line. However, when added to the non-nail fin side, the black line will be hidden, creating a truly seamless appearance.