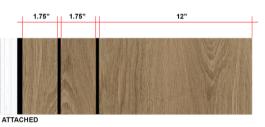

## 12" Seamless Shadowline Panel

Sleek Elegance Redefined!

1.75" 1.75" 12"

Introducing the 12" Seamless Shadowline Panel, a revolutionary addition to our product line, crafted from 100% Engineered Recycled Rigid PVC. This versatile panel is designed to be used alone for a clean, seamless look or combined with our existing Shadowline series to create unique, custom designs. The eco-friendly material not only supports sustainable building practices but also ensures durability and longevity. With its sleek, uninterrupted appearance, the 12" Seamless Shadowline Panel enhances modern architectural styles, offering both aesthetic appeal and functional strength. Transform your spaces with this innovative panel and experience the perfect blend of sustainability, style, and innovation.

## How to Combine the New Seamless Shadowline Panel with the Existing Shadowline Series:

When integrating the new 12" Seamless Shadowline Panel with our existing Shadowline series (6" Reveal, 2x3" reveals, or 6x2" reveals), placement is key to achieving the desired look. Adding an existing Shadowline Panel on the nail fin side of the Seamless Panel will result in a visible black line. However, when added to the non-nail fin side, the black line will be hidden, creating a truly seamless appearance.