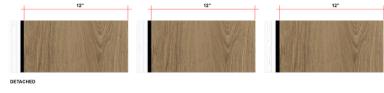

## How to Combine the New Seamless Shadowline Panel with the Existing Shadowline Series:

When integrating the new 12" Seamless Shadowline Panel with our existing Shadowline series (6" Reveal, 2x3" reveals, or 6x2" reveals), placement is key to achieving the desired look. Adding an existing Shadowline Panel on the nail fin side of the Seamless Panel will result in a visible black line. However, when added to the non-nail fin side, the black line will be hidden, creating a truly seamless appearance.