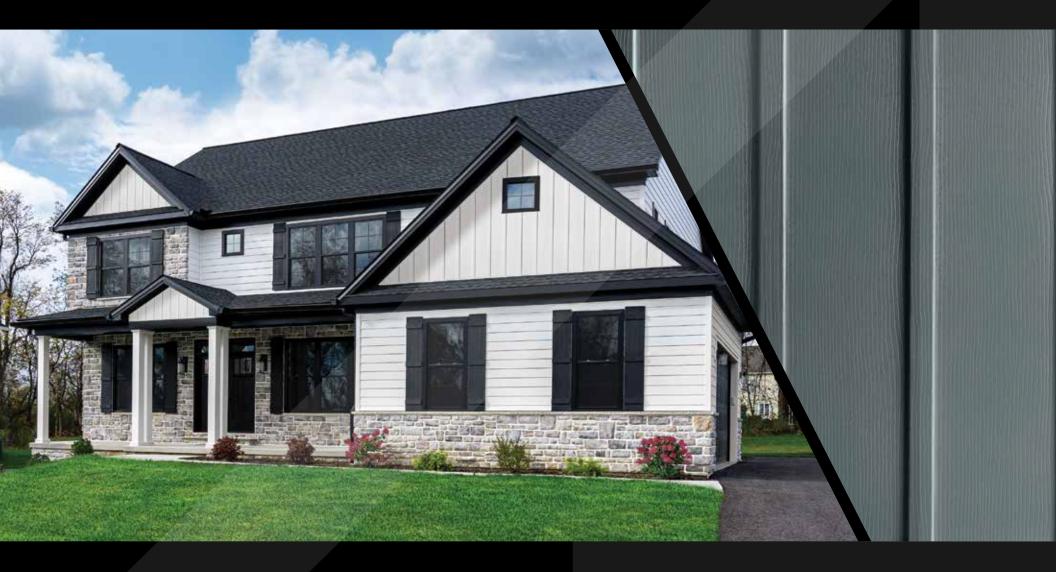

## **ALIGN** 12" BOARD & BATTEN

ALIGN 12" Board & Batten recreates the authentic details of this time-honored profile, but in a high-performance composite cladding of superb durability, aesthetics and value. The distinctive vertical appearance of the 10" board and 2" batten imparts custom-crafted elegance, whether used as an architectural accent or the entire home exterior.

## THE BEAUTY OF DESIGN INGENUITY

COMPOSITE CLADDING

**Organic Beauty** Remarkably realistic look of wood with bold, crisp shadow lines.

**Authentic Profile Design** 12" panel width and a 3/4" projection add visual interest and curb appeal.