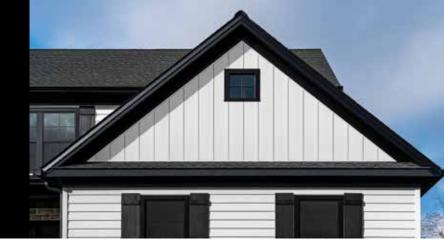

## **ALIGN** 12" BOARD & BATTEN

ALIGN 12" Board & Batten recreates the authentic details of this time-honored profile, but in a high-performance composite cladding of superb durability, aesthetics and value. The distinctive vertical appearance of the 10" board and 2" batten imparts custom-crafted elegance, whether used as an architectural accent or the entire home exterior.

## THE BEAUTY OF DESIGN INGENUITY

COMPOSITE CLADDING

**Organic Beauty** Remarkably realistic look of wood with bold, crisp shadow lines.

**Authentic Profile Design** 12" panel width and a 3/4" projection add visual interest and curb appeal.