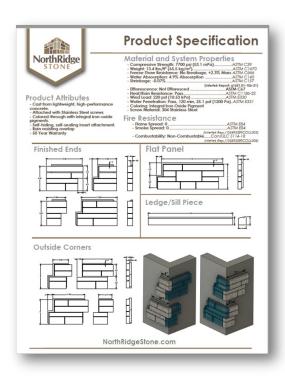

#### Features ...5

## **Product Differentiators**

#### **ROC-MAX**

Superior Strength
53 MPA

(2X stronger than others)























Features ...6

#### **Product Differentiators**

#### **COLOR -THRU**

Fully colored to ¾ inch

(Vs Surface Powdering)























#### Features ...7

#### **Product Differentiators**

## **VERSA-FLEX**

Authentic Cornering Systems























## Features ...7

#### **Product Differentiators**

#### Advantages Summarized



























Color Options



## **Resources – Product Literature**

NorthRidge Stone **Brochure** 

NorthRidge Stone **Product Component**/Install Guide

NorthRidge Stone Color Options



## **Resources – Product Specifications**

# NorthRidge Stone **Specification Sheet**



# NorthRidge Stone **Shipping Info**





## **Resources – Install Resources**

NorthRidge Stone **Product Component**/Install Guide



NorthRidge Stone Intro Video w Install Tips