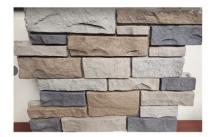

#### TRU-FIT

Integrated Overlap Z System (No visible Gaps, Authentic Stone look)