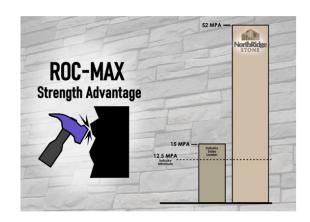

#### **ROC-MAX**

Superior Strength
53 MPA

(2X stronger than others)

Features ...6