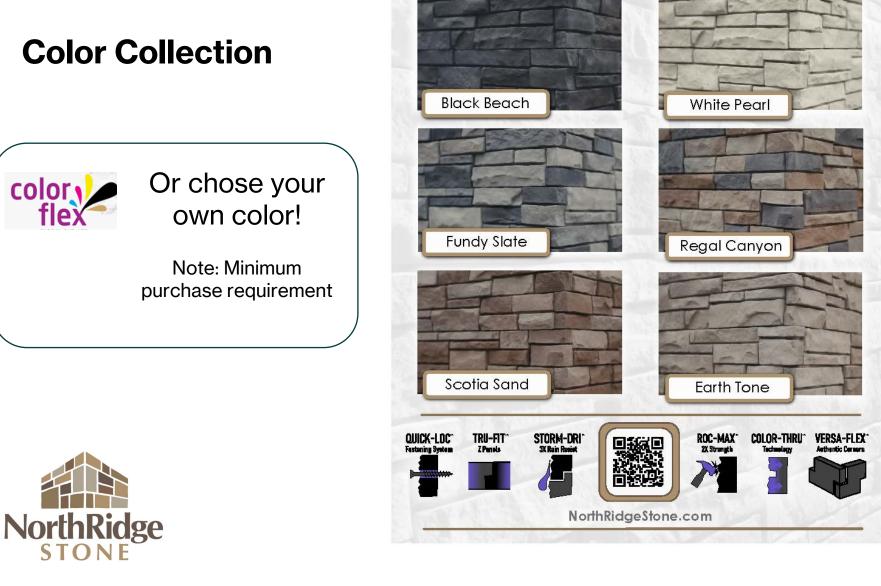

**Product Differentiators**

#### TRU-FIT

Integrated Overlap Z System (No visible Gaps, Authentic Stone look)

























#### Features ...4

## **Product Differentiators**

## STORM-DRI

3X - Water Protection Advantage

(Due to our "Lip" Overlap)























#### Features ...5

## **Product Differentiators**

#### **ROC-MAX**

Superior Strength
53 MPA

(2X stronger than others)























Features ...6

#### **Product Differentiators**

#### **COLOR -THRU**

Fully colored to ¾ inch

(Vs Surface Powdering)























#### Features ...7

#### **Product Differentiators**

## **VERSA-FLEX**

Authentic Cornering Systems























## Features ...7

#### **Product Differentiators**

#### Advantages Summarized



























Color Options



## **Resources – Product Literature**

NorthRidge Stone **Brochure** 

NorthRidge Stone **Product Component**/Install Guide

NorthRidge Stone Color Options



## **Resources – Product Specifications**

# NorthRidge Stone **Specification Sheet**



# NorthRidge Stone **Shipping Info**





## **Resources – Install Resources**

NorthRidge Stone **Product Component**/Install Guide



NorthRidge Stone Intro Video w Install Tips