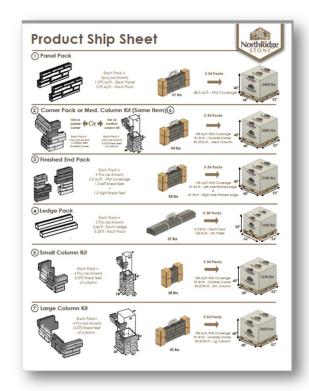

## **Product Differentiators**

#### **ROC-MAX**

Superior Strength
53 MPA

(2X stronger than others)























Features ...6

#### **Product Differentiators**

#### **COLOR -THRU**

Fully colored to ¾ inch

(Vs Surface Powdering)























#### Features ...7

#### **Product Differentiators**

## **VERSA-FLEX**

Authentic Cornering Systems























## Features ...7

#### **Product Differentiators**

#### Advantages Summarized



























Color Options



## **Resources – Product Literature**

NorthRidge Stone **Brochure** 

NorthRidge Stone **Product Component**/Install Guide

NorthRidge Stone Color Options



## **Resources – Product Specifications**

# NorthRidge Stone **Specification Sheet**



# NorthRidge Stone **Shipping Info**





## **Resources – Install Resources**

NorthRidge Stone **Product Component**/Install Guide



NorthRidge Stone Intro Video w Install Tips